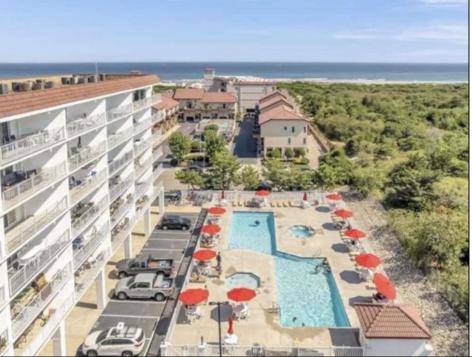

## **COMMENTS**

Fully Renovated 2 Bed / 2 Bath Condo at LQT Diamond Beach - Unobstructed Sunset & Pool Views! Welcome to this beautifully updated condo in the highly desirable LQT Diamond Beach community—just steps from the always fun Diamond Beach Club (which offers a private bar, restaurant, bathrooms, and beach box rentals!). This spacious 2-bedroom, 2-bath unit features a stunning kitchen with quartz countertops, a matching backsplash, custom cabinetry, and premium tile finishes throughout the kitchen and bathrooms. Elegant Mannington Adura Max luxury vinyl plank flooring flows seamlessly throughout the entire unit, complemented by stylish plantation shutters and updated sliders. Enjoy breathtaking, unobstructed views of the sunset and pool from the oversized private balcony—one of the most sought-after features in LQT, with no future development next door to block your view. Both generously sized bedrooms offer walkin closets, and the large laundry room includes built-in cabinets and a slop sink for added storage. Additional highlights include TWO dedicated parking spaces, free outdoor storage under the pool area for beach gear, low HOA dues, and a pet-friendly policy for owners. Don\t miss your chance to own in one of Diamond Beach's most coveted communities!