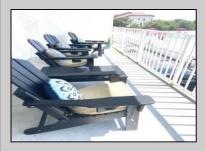

## **COMMENTS**

Fully Renovated 2 Bed / 2 Bath Condo at LQT Diamond Beach - Unobstructed Sunset & Pool Views! Welcome to this beautifully updated condo in the highly desirable LQT Diamond Beach community—just steps from the always fun Diamond Beach Club (which offers a private bar, restaurant, bathrooms, and beach box rentals!). This spacious 2-bedroom, 2-bath unit features a stunning kitchen with quartz countertops, a matching backsplash, custom cabinetry, and premium tile finishes throughout the kitchen and bathrooms. Elegant Mannington Adura Max luxury vinyl plank flooring flows seamlessly throughout the entire unit, complemented by stylish plantation shutters and updated sliders. Enjoy breathtaking, unobstructed views of the sunset and pool from the oversized private balcony—one of the most sought-after features in LQT, with no future development next door to block your view. Both generously sized bedrooms offer walkin closets, and the large laundry room includes built-in cabinets and a slop sink for added storage. Additional highlights include TWO dedicated parking spaces, free outdoor storage under the pool area for beach gear, low HOA dues, and a pet-friendly policy for owners. Don\t miss your chance to own in one of Diamond Beach's most coveted communities!