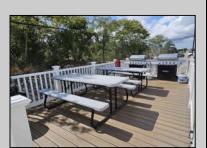

## **COMMENTS**

Fully Renovated 2 Bed / 2 Bath Condo at LQT Diamond Beach - Unobstructed Sunset & Pool Views! Welcome to this beautifully updated condo in the highly desirable LQT Diamond Beach community—just steps from the always fun Diamond Beach Club (which offers a private bar, restaurant, bathrooms, and beach box rentals!). This spacious 2-bedroom, 2-bath unit features a stunning kitchen with quartz countertops, a matching backsplash, custom cabinetry, and premium tile finishes throughout the kitchen and bathrooms. Elegant Mannington Adura Max luxury vinyl plank flooring flows seamlessly throughout the entire unit, complemented by stylish plantation shutters and updated sliders. Enjoy breathtaking, unobstructed views of the sunset and pool from the oversized private balcony—one of the most sought-after features in LQT, with no future development next door to block your view. Both generously sized bedrooms offer walkin closets, and the large laundry room includes built-in cabinets and a slop sink for added storage. Additional highlights include TWO dedicated parking spaces, free outdoor storage under the pool area for beach gear, low HOA dues, and a pet-friendly policy for owners. Don\t miss your chance to own in one of Diamond Beach's most coveted communities!