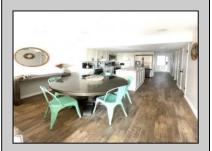

## **COMMENTS**

Fully Renovated 2 Bed / 2 Bath Condo at LQT Diamond Beach - Unobstructed Sunset & Pool Views! Welcome to this beautifully updated condo in the highly desirable LQT Diamond Beach community—just steps from the always fun Diamond Beach Club (which offers a private bar, restaurant, bathrooms, and beach box rentals!). This spacious 2-bedroom, 2-bath unit features a stunning kitchen with quartz countertops, a matching backsplash, custom cabinetry, and premium tile finishes throughout the kitchen and bathrooms. Elegant Mannington Adura Max luxury vinyl plank flooring flows seamlessly throughout the entire unit, complemented by stylish plantation shutters and updated sliders. Enjoy breathtaking, unobstructed views of the sunset and pool from the oversized private balcony—one of the most sought-after features in LQT, with no future development next door to block your view. Both generously sized bedrooms offer walkin closets, and the large laundry room includes built-in cabinets and a slop sink for added storage. Additional highlights include TWO dedicated parking spaces, free outdoor storage under the pool area for beach gear, low HOA dues, and a pet-friendly policy for owners. Don\t miss your chance to own in one of Diamond Beach's most coveted communities!