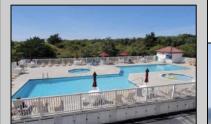

## **COMMENTS**

Fully Renovated 2 Bed / 2 Bath Condo at LQT Diamond Beach - Unobstructed Sunset & Pool Views! Welcome to this beautifully updated condo in the highly desirable LQT Diamond Beach community—just steps from the always fun Diamond Beach Club (which offers a private bar, restaurant, bathrooms, and beach box rentals!). This spacious 2-bedroom, 2-bath unit features a stunning kitchen with quartz countertops, a matching backsplash, custom cabinetry, and premium tile finishes throughout the kitchen and bathrooms. Elegant Mannington Adura Max luxury vinyl plank flooring flows seamlessly throughout the entire unit, complemented by stylish plantation shutters and updated sliders. Enjoy breathtaking, unobstructed views of the sunset and pool from the oversized private balcony—one of the most sought-after features in LQT, with no future development next door to block your view. Both generously sized bedrooms offer walkin closets, and the large laundry room includes built-in cabinets and a slop sink for added storage. Additional highlights include TWO dedicated parking spaces, free outdoor storage under the pool area for beach gear, low HOA dues, and a pet-friendly policy for owners. Don\t miss your chance to own in one of Diamond Beach's most coveted communities!