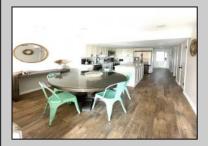

## COMMENTS

Fully Renovated 2 Bed / 2 Bath Condo at LQT Diamond Beach - Unobstructed Sunset & Pool Views! Welcome to this beautifully updated condo in the highly desirable LQT Diamond Beach community-just steps from the always fun Diamond Beach Club (which offers a private bar, restaurant, bathrooms, and beach box rentals!). This spacious 2-bedroom, 2-bath unit features a stunning kitchen with quartz countertops, a matching backsplash, custom cabinetry, and premium tile finishes throughout the kitchen and bathrooms. Elegant Mannington Adura Max luxury vinyl plank flooring flows seamlessly throughout the entire unit, complemented by stylish plantation shutters and updated sliders. Enjoy breathtaking, unobstructed views of the sunset and pool from the oversized private balcony-one of the most sought-after features in LQT, with no future development next door to block your view. Both generously sized bedrooms offer walkin closets, and the large laundry room includes built-in cabinets and a slop sink for added storage. Additional highlights include TWO dedicated parking spaces, free outdoor storage under the pool area for beach gear, low HOA dues, and a pet-friendly policy for owners. Don/t miss your chance to own in one of Diamond Beach's most coveted communities!