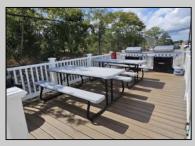

## COMMENTS

Fully Renovated 2 Bed / 2 Bath Condo at LQT Diamond Beach - Unobstructed Sunset & Pool Views! Welcome to this beautifully updated condo in the highly desirable LQT Diamond Beach community-just steps from the always fun Diamond Beach Club (which offers a private bar, restaurant, bathrooms, and beach box rentals!). This spacious 2-bedroom, 2-bath unit features a stunning kitchen with quartz countertops, a matching backsplash, custom cabinetry, and premium tile finishes throughout the kitchen and bathrooms. Elegant Mannington Adura Max luxury vinyl plank flooring flows seamlessly throughout the entire unit, complemented by stylish plantation shutters and updated sliders. Enjoy breathtaking, unobstructed views of the sunset and pool from the oversized private balcony-one of the most sought-after features in LQT, with no future development next door to block your view. Both generously sized bedrooms offer walkin closets, and the large laundry room includes built-in cabinets and a slop sink for added storage. Additional highlights include TWO dedicated parking spaces, free outdoor storage under the pool area for beach gear, low HOA dues, and a pet-friendly policy for owners. Don/t miss your chance to own in one of Diamond Beach's most coveted communities!