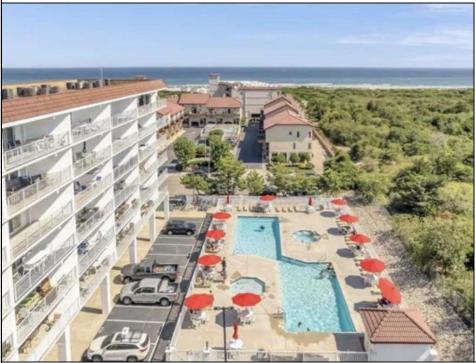

## COMMENTS

Fully Renovated 2 Bed / 2 Bath Condo at LQT Diamond Beach - Unobstructed Sunset & Pool Views! Welcome to this beautifully updated condo in the highly desirable LQT Diamond Beach community-just steps from the always fun Diamond Beach Club (which offers a private bar, restaurant, bathrooms, and beach box rentals!). This spacious 2-bedroom, 2-bath unit features a stunning kitchen with quartz countertops, a matching backsplash, custom cabinetry, and premium tile finishes throughout the kitchen and bathrooms. Elegant Mannington Adura Max luxury vinyl plank flooring flows seamlessly throughout the entire unit, complemented by stylish plantation shutters and updated sliders. Enjoy breathtaking, unobstructed views of the sunset and pool from the oversized private balcony-one of the most sought-after features in LQT, with no future development next door to block your view. Both generously sized bedrooms offer walkin closets, and the large laundry room includes built-in cabinets and a slop sink for added storage. Additional highlights include TWO dedicated parking spaces, free outdoor storage under the pool area for beach gear, low HOA dues, and a pet-friendly policy for owners. Don/t miss your chance to own in one of Diamond Beach's most coveted communities!