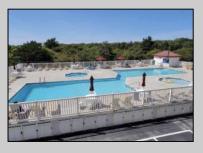

## COMMENTS

Fully Renovated 2 Bed / 2 Bath Condo at LQT Diamond Beach - Unobstructed Sunset & Pool Views! Welcome to this beautifully updated condo in the highly desirable LQT Diamond Beach community-just steps from the always fun Diamond Beach Club (which offers a private bar, restaurant, bathrooms, and beach box rentals!). This spacious 2-bedroom, 2-bath unit features a stunning kitchen with quartz countertops, a matching backsplash, custom cabinetry, and premium tile finishes throughout the kitchen and bathrooms. Elegant Mannington Adura Max luxury vinyl plank flooring flows seamlessly throughout the entire unit, complemented by stylish plantation shutters and updated sliders. Enjoy breathtaking, unobstructed views of the sunset and pool from the oversized private balcony-one of the most sought-after features in LQT, with no future development next door to block your view. Both generously sized bedrooms offer walkin closets, and the large laundry room includes built-in cabinets and a slop sink for added storage. Additional highlights include TWO dedicated parking spaces, free outdoor storage under the pool area for beach gear, low HOA dues, and a pet-friendly policy for owners. Don/t miss your chance to own in one of Diamond Beach's most coveted communities!