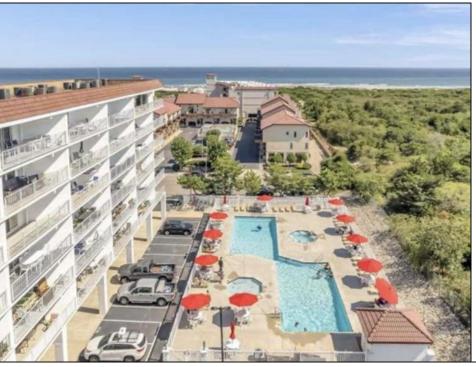

## **COMMENTS**

Fully Renovated 2 Bed / 2 Bath Condo at LQT Diamond Beach - Unobstructed Sunset & Pool Views! Welcome to this beautifully updated condo in the highly desirable LQT Diamond Beach community—just steps from the always fun Diamond Beach Club (which offers a private bar, restaurant, bathrooms, and beach box rentals!). This spacious 2-bedroom, 2-bath unit features a stunning kitchen with quartz countertops, a matching backsplash, custom cabinetry, and premium tile finishes throughout the kitchen and bathrooms. Elegant Mannington Adura Max luxury vinyl plank flooring flows seamlessly throughout the entire unit, complemented by stylish plantation shutters and updated sliders. Enjoy breathtaking, unobstructed views of the sunset and pool from the oversized private balcony—one of the most sought-after features in LQT, with no future development next door to block your view. Both generously sized bedrooms offer walkin closets, and the large laundry room includes built-in cabinets and a slop sink for added storage. Additional highlights include TWO dedicated parking spaces, free outdoor storage under the pool area for beach gear, low HOA dues, and a pet-friendly policy for owners. Don\t miss your chance to own in one of Diamond Beach's most coveted communities!