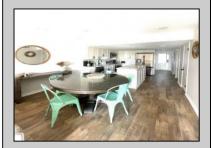

## **COMMENTS**

Fully Renovated 2 Bed / 2 Bath Condo at LQT Diamond Beach - Unobstructed Sunset & Pool Views! Welcome to this beautifully updated condo in the highly desirable LQT Diamond Beach community—just steps from the always fun Diamond Beach Club (which offers a private bar, restaurant, bathrooms, and beach box rentals!). This spacious 2-bedroom, 2-bath unit features a stunning kitchen with quartz countertops, a matching backsplash, custom cabinetry, and premium tile finishes throughout the kitchen and bathrooms. Elegant Mannington Adura Max luxury vinyl plank flooring flows seamlessly throughout the entire unit, complemented by stylish plantation shutters and updated sliders. Enjoy breathtaking, unobstructed views of the sunset and pool from the oversized private balcony—one of the most sought-after features in LQT, with no future development next door to block your view. Both generously sized bedrooms offer walkin closets, and the large laundry room includes built-in cabinets and a slop sink for added storage. Additional highlights include TWO dedicated parking spaces, free outdoor storage under the pool area for beach gear, low HOA dues, and a pet-friendly policy for owners. Don\t miss your chance to own in one of Diamond Beach's most coveted communities!