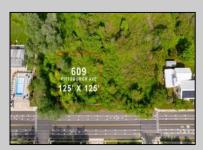

## **COMMENTS**

Rare Opportunity to own a large 125 x 125 lot in Cape May with an opportunity to Build your own Custom Home on the Island. Located within blocks of the Cape May Harbor and Marina District and neighbooring up against Preserved Land. Walk to several shops, The South Jersey and Cape May Marina\'s and Restaurants like the nostalgic Lobster House, Mayer\'s, C-View, and Lucky Bones in addition to several others. Uniquely the Adjacent lot is also available to purchase. Seller is working with a land development engineer and the state of New Jersey for clear interpretations of building on one of the last vacant lots in the District. Come visit and walk this Unique tranquil lot.

## **PROPERTY DETAILS**