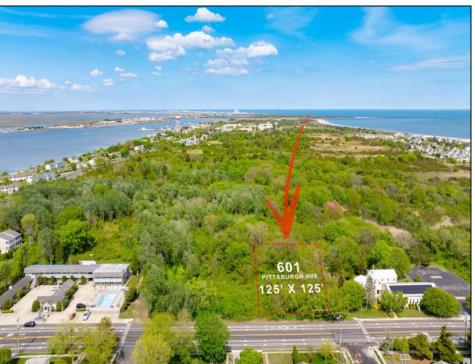

## **COMMENTS**

Rare Opportunity to own a large 125 x 125 lot in Cape May with an opportunity to Build your own Custom Home on the Island. Located within blocks of the Cape May Harbor and Marina District and neighbooring up against Preserved Land. Walk to several shops, The South Jersey and Cape May Marina\'s and Restaurants like the nostalgic Lobster House, Mayer\'s, C-View, and Lucky Bones in addition to several others. Uniquely the Adjacent lot is also available to purchase. Seller is working with a land development engineer and the state of New Jersey for clear interpretations of building on one of the last vacant lots in the District. Come visit and walk this Unique tranquil lot.