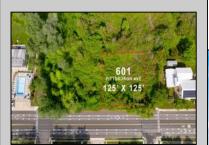

## **COMMENTS**

Rare Opportunity to own a large 125 x 125 lot in Cape May with an opportunity to Build your own Custom Home on the Island. Located within blocks of the Cape May Harbor and Marina District and neighbooring up against Preserved Land. Walk to several shops, The South Jersey and Cape May Marina\'s and Restaurants like the nostalgic Lobster House, Mayer\'s, C-View, and Lucky Bones in addition to several others. Uniquely the Adjacent lot is also available to purchase. Seller is working with a land development engineer and the state of New Jersey for clear interpretations of building on one of the last vacant lots in the District. Come visit and walk this Unique tranquil lot.

## **PROPERTY DETAILS**