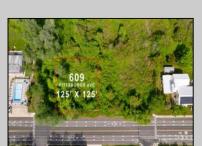

## **COMMENTS**

Rare Opportunity to own a large 125 x 125 lot in Cape May with an opportunity to Build your own Custom Home on the Island. Located within blocks of the Cape May Harbor and Marina District and neighbooring up against Preserved Land. Walk to several shops, The South Jersey and Cape May Marina\'s and Restaurants like the nostalgic Lobster House, Mayer\'s, C-View, and Lucky Bones in addition to several others. Uniquely the Adjacent lot is also available to purchase. Seller is working with a land development engineer and the state of New Jersey for clear interpretations of building on one of the last vacant lots in the District. Come visit and walk this Unique tranquil lot.