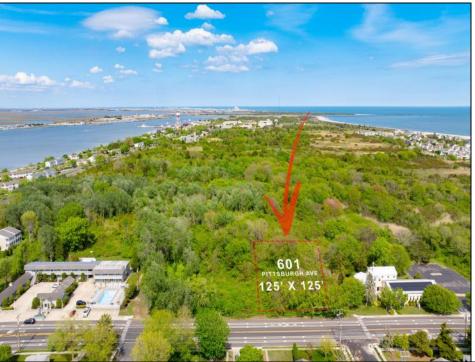

## **COMMENTS**

Rare Opportunity to own a large 125 x 125 lot in Cape May with an opportunity to Build your own Custom Home on the Island. Located within blocks of the Cape May Harbor and Marina District and neighbooring up against Preserved Land. Walk to several shops, The South Jersey and Cape May Marina\'s and Restaurants like the nostalgic Lobster House, Mayer\'s, C-View, and Lucky Bones in addition to several others. Uniquely the Adjacent lot is also available to purchase. Seller is working with a land development engineer and the state of New Jersey for clear interpretations of building on one of the last vacant lots in the District. Come visit and walk this Unique tranquil lot.