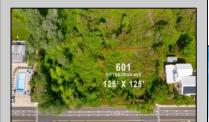

## **COMMENTS**

Rare Opportunity to own a large 125 x 125 lot in Cape May with an opportunity to Build your own Custom Home on the Island. Located within blocks of the Cape May Harbor and Marina District and neighbooring up against Preserved Land. Walk to several shops, The South Jersey and Cape May Marina\'s and Restaurants like the nostalgic Lobster House, Mayer\'s, C-View, and Lucky Bones in addition to several others. Uniquely the Adjacent lot is also available to purchase. Seller is working with a land development engineer and the state of New Jersey for clear interpretations of building on one of the last vacant lots in the District. Come visit and walk this Unique tranquil lot.