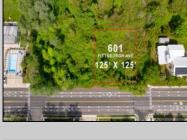

## **COMMENTS**

Rare Opportunity to own a large 125 x 125 lot in Cape May with an opportunity to Build your own Custom Home on the Island. Located within blocks of the Cape May Harbor and Marina District and neighbooring up against Preserved Land. Walk to several shops, The South Jersey and Cape May Marina\'s and Restaurants like the nostalgic Lobster House, Mayer\'s, C-View, and Lucky Bones in addition to several others. Uniquely the Adjacent lot is also available to purchase. Seller is working with a land development engineer and the state of New Jersey for clear interpretations of building on one of the last vacant lots in the District. Come visit and walk this Unique tranquil lot.