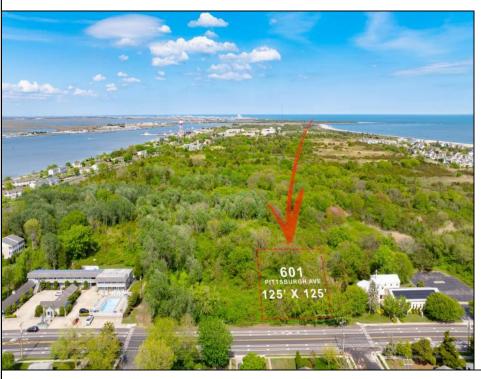

## **COMMENTS**

Rare Opportunity to own a large 125 x 125 lot in Cape May with an opportunity to Build your own Custom Home on the Island. Located within blocks of the Cape May Harbor and Marina District and neighbooring up against Preserved Land. Walk to several shops, The South Jersey and Cape May Marina\'s and Restaurants like the nostalgic Lobster House, Mayer\'s, C-View, and Lucky Bones in addition to several others. Uniquely the Adjacent lot is also available to purchase. Seller is working with a land development engineer and the state of New Jersey for clear interpretations of building on one of the last vacant lots in the District. Come visit and walk this Unique tranquil lot.