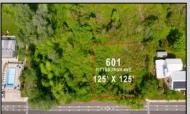

## **COMMENTS**

Rare Opportunity to own a large 125 x 125 lot in Cape May with an opportunity to Build your own Custom Home on the Island. Located within blocks of the Cape May Harbor and Marina District and neighbooring up against Preserved Land. Walk to several shops, The South Jersey and Cape May Marina\'s and Restaurants like the nostalgic Lobster House, Mayer\'s, C-View, and Lucky Bones in addition to several others. Uniquely the Adjacent lot is also available to purchase. Seller is working with a land development engineer and the state of New Jersey for clear interpretations of building on one of the last vacant lots in the District. Come visit and walk this Unique tranquil lot.