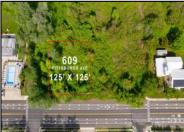

## **COMMENTS**

Rare Opportunity to own a large 125 x 125 lot in Cape May with an opportunity to Build your own Custom Home on the Island. Located within blocks of the Cape May Harbor and Marina District and neighbooring up against Preserved Land. Walk to several shops, The South Jersey and Cape May Marina\'s and Restaurants like the nostalgic Lobster House, Mayer\'s, C-View, and Lucky Bones in addition to several others. Uniquely the Adjacent lot is also available to purchase. Seller is working with a land development engineer and the state of New Jersey for clear interpretations of building on one of the last vacant lots in the District. Come visit and walk this Unique tranquil lot.