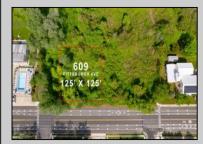

## COMMENTS

Rare Opportunity to own a large 125 x 125 lot in Cape May with an opportunity to Build your own Custom Home on the Island. Located within blocks of the Cape May Harbor and Marina District and neighbooring up against Preserved Land. Walk to several shops, The South Jersey and Cape May Marina\'s and Restaurants like the nostalgic Lobster House, Mayer\'s, C-View, and Lucky Bones in addition to several others. Uniquely the Adjacent lot is also available to purchase. Seller is working with a land development engineer and the state of New Jersey for clear interpretations of building on one of the last vacant lots in the District. Come visit and walk this Unique tranquil lot.