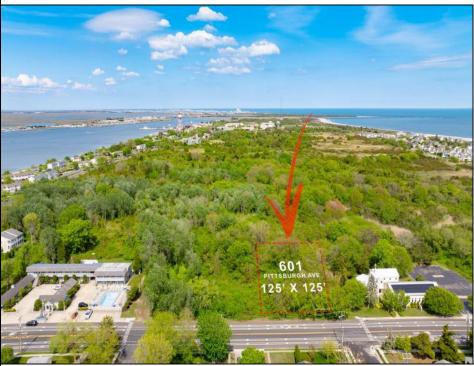

## 601 Pittstburgh Cape May, NJ 08204

Asking \$1,500,000.00

## COMMENTS

Rare Opportunity to own a large 125 x 125 lot in Cape May with an opportunity to Build your own Custom Home on the Island. Located within blocks of the Cape May Harbor and Marina District and neighbooring up against Preserved Land. Walk to several shops, The South Jersey and Cape May Marina\'s and Restaurants like the nostalgic Lobster House, Mayer\'s, C-View, and Lucky Bones in addition to several others. Uniquely the Adjacent lot is also available to purchase. Seller is working with a land development engineer and the state of New Jersey for clear interpretations of building on one of the last vacant lots in the District. Come visit and walk this Unique tranquil lot.