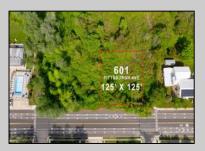

## 601 Pittstburgh Cape May, NJ 08204

Asking \$1,500,000.00

## COMMENTS

Rare Opportunity to own a large 125 x 125 lot in Cape May with an opportunity to Build your own Custom Home on the Island. Located within blocks of the Cape May Harbor and Marina District and neighbooring up against Preserved Land. Walk to several shops, The South Jersey and Cape May Marina\'s and Restaurants like the nostalgic Lobster House, Mayer\'s, C-View, and Lucky Bones in addition to several others. Uniquely the Adjacent lot is also available to purchase. Seller is working with a land development engineer and the state of New Jersey for clear interpretations of building on one of the last vacant lots in the District. Come visit and walk this Unique tranquil lot.