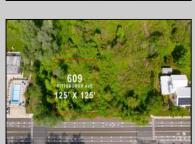

## **COMMENTS**

Rare Opportunity to own a large 125 x 125 lot in Cape May with an opportunity to Build your own Custom Home on the Island. Located within blocks of the Cape May Harbor and Marina District and neighbooring up against Preserved Land. Walk to several shops, The South Jersey and Cape May Marina\'s and Restaurants like the nostalgic Lobster House, Mayer\'s, C-View, and Lucky Bones in addition to several others. Uniquely the Adjacent lot is also available to purchase. Seller is working with a land development engineer and the state of New Jersey for clear interpretations of building on one of the last vacant lots in the District. Come visit and walk this Unique tranquil lot.