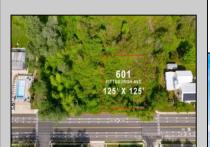

## **COMMENTS**

Rare Opportunity to own a large 125 x 125 lot in Cape May with an opportunity to Build your own Custom Home on the Island. Located within blocks of the Cape May Harbor and Marina District and neighbooring up against Preserved Land. Walk to several shops, The South Jersey and Cape May Marina\'s and Restaurants like the nostalgic Lobster House, Mayer\'s, C-View, and Lucky Bones in addition to several others. Uniquely the Adjacent lot is also available to purchase. Seller is working with a land development engineer and the state of New Jersey for clear interpretations of building on one of the last vacant lots in the District. Come visit and walk this Unique tranquil lot.