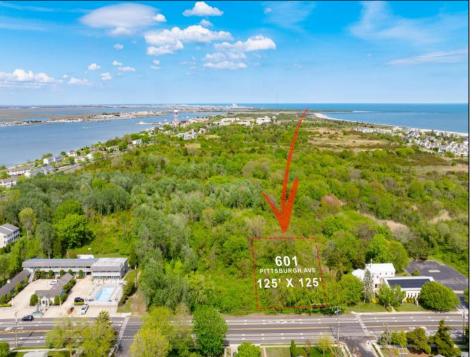

## **COMMENTS**

Rare Opportunity to own a large 125 x 125 lot in Cape May with an opportunity to Build your own Custom Home on the Island. Located within blocks of the Cape May Harbor and Marina District and neighbooring up against Preserved Land. Walk to several shops, The South Jersey and Cape May Marina\'s and Restaurants like the nostalgic Lobster House, Mayer\'s, C-View, and Lucky Bones in addition to several others. Uniquely the Adjacent lot is also available to purchase. Seller is working with a land development engineer and the state of New Jersey for clear interpretations of building on one of the last vacant lots in the District. Come visit and walk this Unique tranquil lot.