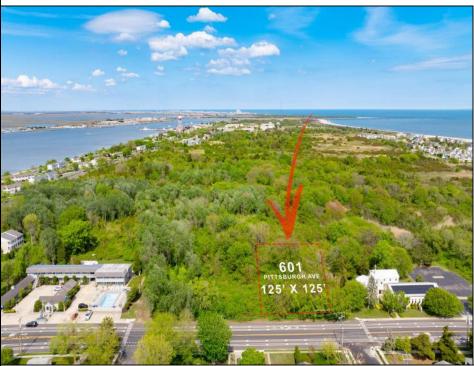

## 601 Pittsburgh Cape May, NJ 08204

Asking \$1,500,000.00

## COMMENTS

Rare Opportunity to own a large 125 x 125 lot in Cape May with an opportunity to Build your own Custom Home on the Island. Located within blocks of the Cape May Harbor and Marina District and neighbooring up against Preserved Land. Walk to several shops, The South Jersey and Cape May Marina\'s and Restaurants like the nostalgic Lobster House, Mayer\'s, C-View, and Lucky Bones in addition to several others. Uniquely the Adjacent lot is also available to purchase. Seller is working with a land development engineer and the state of New Jersey for clear interpretations of building on one of the last vacant lots in the District. Come visit and walk this Unique tranquil lot.