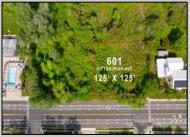

## **COMMENTS**

Rare Opportunity to own a large 125 x 125 lot in Cape May with an opportunity to Build your own Custom Home on the Island. Located within blocks of the Cape May Harbor and Marina District and neighbooring up against Preserved Land. Walk to several shops, The South Jersey and Cape May Marina\'s and Restaurants like the nostalgic Lobster House, Mayer\'s, C-View, and Lucky Bones in addition to several others. Uniquely the Adjacent lot is also available to purchase. Seller is working with a land development engineer and the state of New Jersey for clear interpretations of building on one of the last vacant lots in the District. Come visit and walk this Unique tranquil lot.