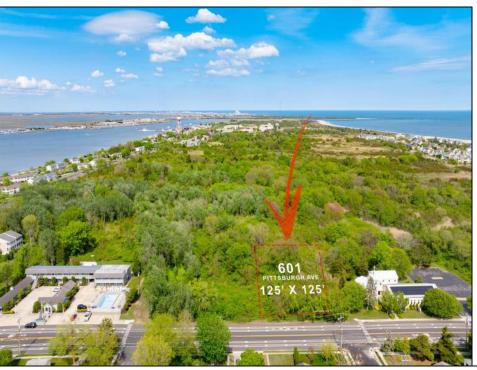

## **COMMENTS**

Rare Opportunity to own a large 125 x 125 lot in Cape May with an opportunity to Build your own Custom Home on the Island. Located within blocks of the Cape May Harbor and Marina District and neighbooring up against Preserved Land. Walk to several shops, The South Jersey and Cape May Marina\'s and Restaurants like the nostalgic Lobster House, Mayer\'s, C-View, and Lucky Bones in addition to several others. Uniquely the Adjacent lot is also available to purchase. Seller is working with a land development engineer and the state of New Jersey for clear interpretations of building on one of the last vacant lots in the District. Come visit and walk this Unique tranquil lot.