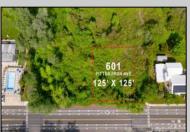

## **COMMENTS**

Rare Opportunity to own a large 125 x 125 lot in Cape May with an opportunity to Build your own Custom Home on the Island. Located within blocks of the Cape May Harbor and Marina District and neighbooring up against Preserved Land. Walk to several shops, The South Jersey and Cape May Marina\'s and Restaurants like the nostalgic Lobster House, Mayer\'s, C-View, and Lucky Bones in addition to several others. Uniquely the Adjacent lot is also available to purchase. Seller is working with a land development engineer and the state of New Jersey for clear interpretations of building on one of the last vacant lots in the District. Come visit and walk this Unique tranquil lot.