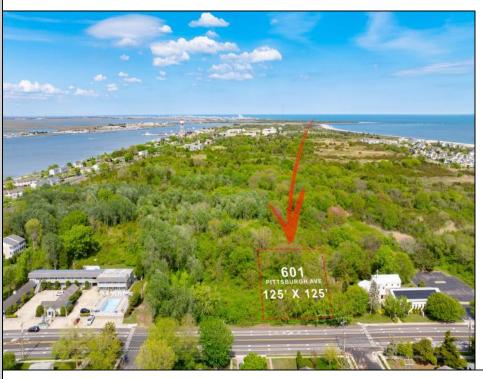

## **COMMENTS**

Rare Opportunity to own a large 125 x 125 lot in Cape May with an opportunity to Build your own Custom Home on the Island. Located within blocks of the Cape May Harbor and Marina District and neighbooring up against Preserved Land. Walk to several shops, The South Jersey and Cape May Marina\'s and Restaurants like the nostalgic Lobster House, Mayer\'s, C-View, and Lucky Bones in addition to several others. Uniquely the Adjacent lot is also available to purchase. Seller is working with a land development engineer and the state of New Jersey for clear interpretations of building on one of the last vacant lots in the District. Come visit and walk this Unique tranquil lot.