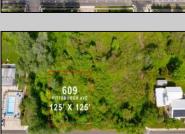

## **COMMENTS**

Rare Opportunity to own a large 125 x 125 lot in Cape May with an opportunity to Build your own Custom Home on the Island. Located within blocks of the Cape May Harbor and Marina District and neighbooring up against Preserved Land. Walk to several shops, The South Jersey and Cape May Marina\'s and Restaurants like the nostalgic Lobster House, Mayer\'s, C-View, and Lucky Bones in addition to several others. Uniquely the Adjacent lot is also available to purchase. Seller is working with a land development engineer and the state of New Jersey for clear interpretations of building on one of the last vacant lots in the District. Come visit and walk this Unique tranquil lot.