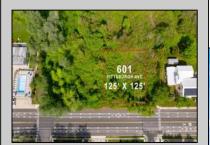

## 601 Pittstburgh Cape May, NJ 08204

## **COMMENTS**

Rare Opportunity to own a large 125 x 125 lot in Cape May with an opportunity to Build your own Custom Home on the Island. Located within blocks of the Cape May Harbor and Marina District and neighbooring up against Preserved Land. Walk to several shops, The South Jersey and Cape May Marina\'s and Restaurants like the nostalgic Lobster House, Mayer\'s, C-View, and Lucky Bones in addition to several others. Uniquely the Adjacent lot is also available to purchase. Seller is working with a land development engineer and the state of New Jersey for clear interpretations of building on one of the last vacant lots in the District. Come visit and walk this Unique tranquil lot.