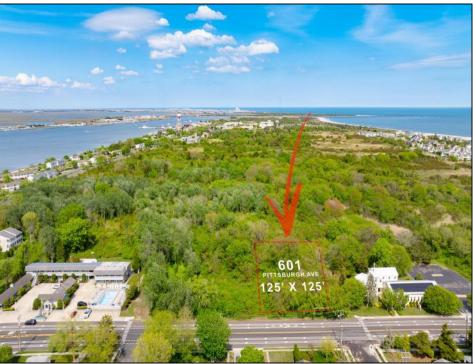

## 601 Pittstburgh Cape May, NJ 08204

Asking \$1,500,000.00

## COMMENTS

Rare Opportunity to own a large 125 x 125 lot in Cape May with an opportunity to Build your own Custom Home on the Island. Located within blocks of the Cape May Harbor and Marina District and neighbooring up against Preserved Land. Walk to several shops, The South Jersey and Cape May Marina\'s and Restaurants like the nostalgic Lobster House, Mayer\'s, C-View, and Lucky Bones in addition to several others. Uniquely the Adjacent lot is also available to purchase. Seller is working with a land development engineer and the state of New Jersey for clear interpretations of building on one of the last vacant lots in the District. Come visit and walk this Unique tranquil lot.