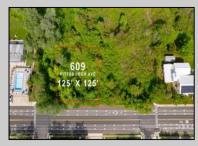

## COMMENTS

Rare Opportunity to own a large 125 x 125 lot in Cape May with an opportunity to Build your own Custom Home on the Island. Located within blocks of the Cape May Harbor and Marina District and neighbooring up against Preserved Land. Walk to several shops, The South Jersey and Cape May Marina\'s and Restaurants like the nostalgic Lobster House, Mayer\'s, C-View, and Lucky Bones in addition to several others. Uniquely the Adjacent lot is also available to purchase. Seller is working with a land development engineer and the state of New Jersey for clear interpretations of building on one of the last vacant lots in the District. Come visit and walk this Unique tranquil lot.