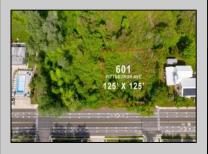

## 601 Pittstburgh Cape May, NJ 08204

Asking \$1,500,000.00

## COMMENTS

Rare Opportunity to own a large 125 x 125 lot in Cape May with an opportunity to Build your own Custom Home on the Island. Located within blocks of the Cape May Harbor and Marina District and neighbooring up against Preserved Land. Walk to several shops, The South Jersey and Cape May Marina\'s and Restaurants like the nostalgic Lobster House, Mayer\'s, C-View, and Lucky Bones in addition to several others. Uniquely the Adjacent lot is also available to purchase. Seller is working with a land development engineer and the state of New Jersey for clear interpretations of building on one of the last vacant lots in the District. Come visit and walk this Unique tranquil lot.