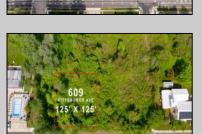

## **COMMENTS**

Rare Opportunity to own a large 125 x 125 lot in Cape May with an opportunity to Build your own Custom Home on the Island. Located within blocks of the Cape May Harbor and Marina District and neighbooring up against Preserved Land. Seller has DEP Letter of Interpretation to build on this site as Freshwater Wetlands/Waters Boundary Line has been verified by NJDEP as reflected in the survey. Walk to several shops, The South Jersey and Cape May Marina\'s and Restaurants like the nostalgic Lobster House, Mayer\'s, C-View, and Lucky Bones in addition to several others. Uniquely the Adjacent lot is also available to purchase. Seller is working with a land development engineer and the state of New Jersey for clear interpretations of building on one of the last vacant lots in the District. Come visit and walk this Unique tranquil lot.