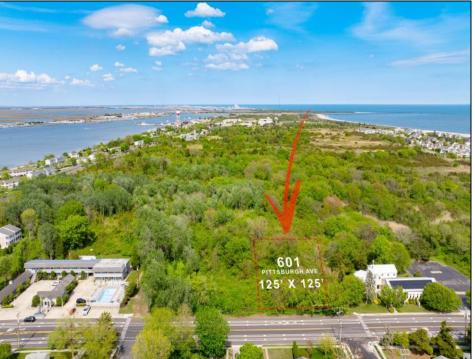

## **COMMENTS**

Rare Opportunity to own a large 125 x 125 lot in Cape May with an opportunity to Build your own Custom Home on the Island. Located within blocks of the Cape May Harbor and Marina District and neighbooring up against Preserved Land. Seller has DEP Letter of Interpretation to build on this site as Freshwater Wetlands/Waters Boundary Line has been verified by NJDEP as reflected in the survey. Walk to several shops, The South Jersey and Cape May Marina\'s and Restaurants like the nostalgic Lobster House, Mayer\'s, C-View, and Lucky Bones in addition to several others. Uniquely the Adjacent lot is also available to purchase. Seller is working with a land development engineer and the state of New Jersey for clear interpretations of building on one of the last vacant lots in the District. Come visit and walk this Unique tranquil lot.