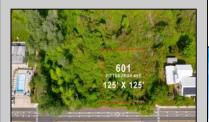

## **COMMENTS**

Rare Opportunity to own a large 125 x 125 lot in Cape May with an opportunity to Build your own Custom Home on the Island. Located within blocks of the Cape May Harbor and Marina District and neighbooring up against Preserved Land. Seller has DEP Letter of Interpretation to build on this site as Freshwater Wetlands/Waters Boundary Line has been verified by NJDEP as reflected in the survey. Walk to several shops, The South Jersey and Cape May Marina\'s and Restaurants like the nostalgic Lobster House, Mayer\'s, C-View, and Lucky Bones in addition to several others. Uniquely the Adjacent lot is also available to purchase. Seller is working with a land development engineer and the state of New Jersey for clear interpretations of building on one of the last vacant lots in the District. Come visit and walk this Unique tranquil lot.