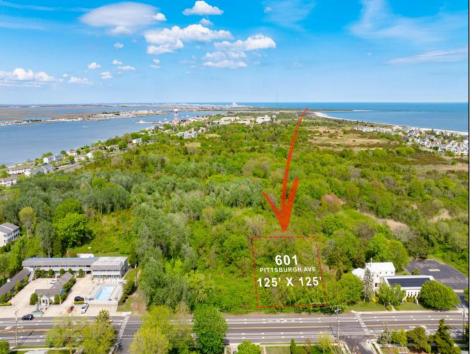

## **COMMENTS**

Rare Opportunity to own a large 125 x 125 lot in Cape May with an opportunity to Build your own Custom Home on the Island. Located within blocks of the Cape May Harbor and Marina District and neighbooring up against Preserved Land. Walk to several shops, The South Jersey and Cape May Marina\'s and Restaurants like the nostalgic Lobster House, Mayer\'s, C-View, and Lucky Bones in addition to several others. Uniquely the Adjacent lot is also available to purchase. Seller is working with a land development engineer and the state of New Jersey for clear interpretations of building on one of the last vacant lots in the District. Come visit and walk this Unique tranquil lot.