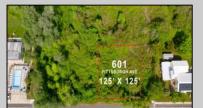

## **COMMENTS**

Rare Opportunity to own a large 125 x 125 lot in Cape May with an opportunity to Build your own Custom Home on the Island. Located within blocks of the Cape May Harbor and Marina District and neighbooring up against Preserved Land. Walk to several shops, The South Jersey and Cape May Marina\'s and Restaurants like the nostalgic Lobster House, Mayer\'s, C-View, and Lucky Bones in addition to several others. Uniquely the Adjacent lot is also available to purchase. Seller is working with a land development engineer and the state of New Jersey for clear interpretations of building on one of the last vacant lots in the District. Come visit and walk this Unique tranquil lot.