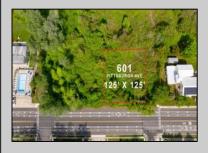

## 601 Pittsburgh Cape May, NJ 08204

Asking \$1,500,000.00

## COMMENTS

Rare Opportunity to own a large 125 x 125 lot in Cape May with an opportunity to Build your own Custom Home on the Island. Located within blocks of the Cape May Harbor and Marina District and neighbooring up against Preserved Land. Seller has DEP Letter of Interpretation to build on this site as Freshwater Wetlands/Waters Boundary Line has been verified by NJDEP as reflected in the survey. Walk to several shops, The South Jersey and Cape May Marina's and Restaurants like the nostalgic Lobster House, Mayer's, C-View, and Lucky Bones in addition to several others. Uniquely the Adjacent lot is also available to purchase. Seller is working with a land development engineer and the state of New Jersey for clear interpretations of building on one of the last vacant lots in the District. Come visit and walk this Unique tranquil lot.