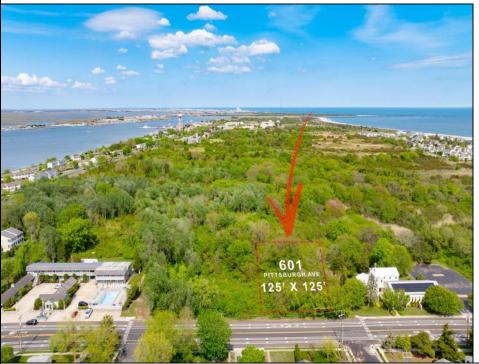

## 601 Pittsburgh Cape May, NJ 08204

## **COMMENTS**

Rare Opportunity to own a large 125 x 125 lot in Cape May with an opportunity to Build your own Custom Home on the Island. Located within blocks of the Cape May Harbor and Marina District and neighbooring up against Preserved Land. Walk to several shops, The South Jersey and Cape May Marina\'s and Restaurants like the nostalgic Lobster House, Mayer\'s, C-View, and Lucky Bones in addition to several others. Uniquely the Adjacent lot is also available to purchase. Seller is working with a land development engineer and the state of New Jersey for clear interpretations of building on one of the last vacant lots in the District. Come visit and walk this Unique tranquil lot.