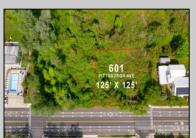

## **COMMENTS**

Rare Opportunity to own a large 125 x 125 lot in Cape May with an opportunity to Build your own Custom Home on the Island. Located within blocks of the Cape May Harbor and Marina District and neighbooring up against Preserved Land. Walk to several shops, The South Jersey and Cape May Marina\'s and Restaurants like the nostalgic Lobster House, Mayer\'s, C-View, and Lucky Bones in addition to several others. Uniquely the Adjacent lot is also available to purchase. Seller is working with a land development engineer and the state of New Jersey for clear interpretations of building on one of the last vacant lots in the District. Come visit and walk this Unique tranquil lot.