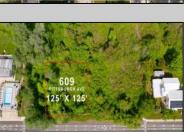

## **COMMENTS**

Rare Opportunity to own a large 125 x 125 lot in Cape May with an opportunity to Build your own Custom Home on the Island. Located within blocks of the Cape May Harbor and Marina District and neighbooring up against Preserved Land. Walk to several shops, The South Jersey and Cape May Marina\'s and Restaurants like the nostalgic Lobster House, Mayer\'s, C-View, and Lucky Bones in addition to several others. Uniquely the Adjacent lot is also available to purchase. Seller is working with a land development engineer and the state of New Jersey for clear interpretations of building on one of the last vacant lots in the District. Come visit and walk this Unique tranquil lot.