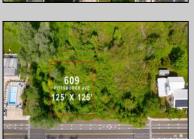

## **COMMENTS**

Rare Opportunity to own a large 125 x 125 lot in Cape May with an opportunity to Build your own Custom Home on the Island. Located within blocks of the Cape May Harbor and Marina District and neighbooring up against Preserved Land. Walk to several shops, The South Jersey and Cape May Marina\'s and Restaurants like the nostalgic Lobster House, Mayer\'s, C-View, and Lucky Bones in addition to several others. Uniquely the Adjacent lot is also available to purchase. Seller is working with a land development engineer and the state of New Jersey for clear interpretations of building on one of the last vacant lots in the District. Come visit and walk this Unique tranquil lot.