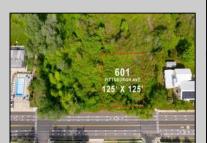

## **COMMENTS**

Rare Opportunity to own a large 125 x 125 lot in Cape May with an opportunity to Build your own Custom Home on the Island. Located within blocks of the Cape May Harbor and Marina District and neighbooring up against Preserved Land. Walk to several shops, The South Jersey and Cape May Marina\'s and Restaurants like the nostalgic Lobster House, Mayer\'s, C-View, and Lucky Bones in addition to several others. Uniquely the Adjacent lot is also available to purchase. Seller is working with a land development engineer and the state of New Jersey for clear interpretations of building on one of the last vacant lots in the District. Come visit and walk this Unique tranquil lot.