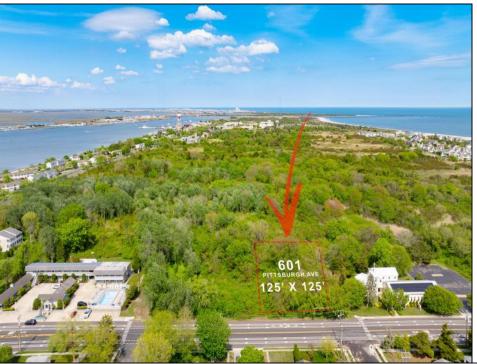

## **COMMENTS**

Rare Opportunity to own a large 125 x 125 lot in Cape May with an opportunity to Build your own Custom Home on the Island. Located within blocks of the Cape May Harbor and Marina District and neighbooring up against Preserved Land. Walk to several shops, The South Jersey and Cape May Marina\'s and Restaurants like the nostalgic Lobster House, Mayer\'s, C-View, and Lucky Bones in addition to several others. Uniquely the Adjacent lot is also available to purchase. Seller is working with a land development engineer and the state of New Jersey for clear interpretations of building on one of the last vacant lots in the District. Come visit and walk this Unique tranquil lot.