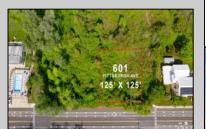

## **COMMENTS**

Rare Opportunity to own a large 125 x 125 lot in Cape May with an opportunity to Build your own Custom Home on the Island. Located within blocks of the Cape May Harbor and Marina District and neighbooring up against Preserved Land. Walk to several shops, The South Jersey and Cape May Marina\'s and Restaurants like the nostalgic Lobster House, Mayer\'s, C-View, and Lucky Bones in addition to several others. Uniquely the Adjacent lot is also available to purchase. Seller is working with a land development engineer and the state of New Jersey for clear interpretations of building on one of the last vacant lots in the District. Come visit and walk this Unique tranquil lot.