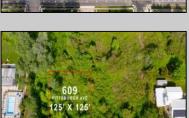

## **COMMENTS**

Rare Opportunity to own a large 125 x 125 lot in Cape May with an opportunity to Build your own Custom Home on the Island. Located within blocks of the Cape May Harbor and Marina District and neighbooring up against Preserved Land. Walk to several shops, The South Jersey and Cape May Marina\'s and Restaurants like the nostalgic Lobster House, Mayer\'s, C-View, and Lucky Bones in addition to several others. Uniquely the Adjacent lot is also available to purchase. Seller is working with a land development engineer and the state of New Jersey for clear interpretations of building on one of the last vacant lots in the District. Come visit and walk this Unique tranquil lot.