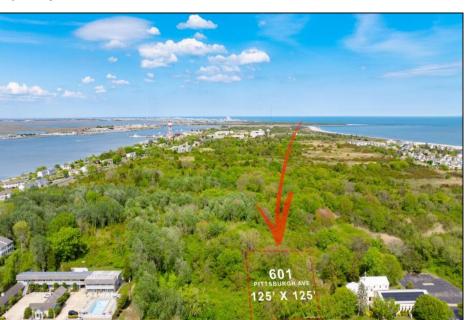

## **COMMENTS**

Rare Opportunity to own a large 125 x 125 lot in Cape May with an opportunity to Build your own Custom Home on the Island. Located within blocks of the Cape May Harbor and Marina District and neighbooring up against Preserved Land. Walk to several shops, The South Jersey and Cape May Marina\'s and Restaurants like the nostalgic Lobster House, Mayer\'s, C-View, and Lucky Bones in addition to several others. Uniquely the Adjacent lot is also available to purchase. Seller is working with a land development engineer and the state of New Jersey for clear interpretations of building on one of the last vacant lots in the District. Come visit and walk this Unique tranquil lot.