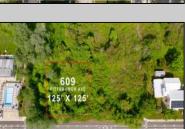

## **COMMENTS**

Rare Opportunity to own a large 125 x 125 lot in Cape May with an opportunity to Build your own Custom Home on the Island. Located within blocks of the Cape May Harbor and Marina District and neighbooring up against Preserved Land. Walk to several shops, The South Jersey and Cape May Marina\'s and Restaurants like the nostalgic Lobster House, Mayer\'s, C-View, and Lucky Bones in addition to several others. Uniquely the Adjacent lot is also available to purchase. Seller is working with a land development engineer and the state of New Jersey for clear interpretations of building on one of the last vacant lots in the District. Come visit and walk this Unique tranquil lot.