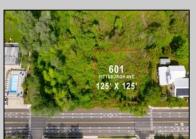

## **COMMENTS**

Rare Opportunity to own a large 125 x 125 lot in Cape May with an opportunity to Build your own Custom Home on the Island. Located within blocks of the Cape May Harbor and Marina District and neighbooring up against Preserved Land. Walk to several shops, The South Jersey and Cape May Marina\'s and Restaurants like the nostalgic Lobster House, Mayer\'s, C-View, and Lucky Bones in addition to several others. Uniquely the Adjacent lot is also available to purchase. Seller is working with a land development engineer and the state of New Jersey for clear interpretations of building on one of the last vacant lots in the District. Come visit and walk this Unique tranquil lot.