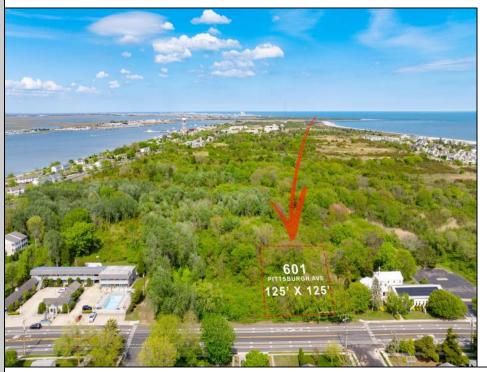

## **COMMENTS**

Rare Opportunity to own a large 125 x 125 lot in Cape May with an opportunity to Build your own Custom Home on the Island. Located within blocks of the Cape May Harbor and Marina District and neighbooring up against Preserved Land. Walk to several shops, The South Jersey and Cape May Marina\'s and Restaurants like the nostalgic Lobster House, Mayer\'s, C-View, and Lucky Bones in addition to several others. Uniquely the Adjacent lot is also available to purchase. Seller is working with a land development engineer and the state of New Jersey for clear interpretations of building on one of the last vacant lots in the District. Come visit and walk this Unique tranquil lot.