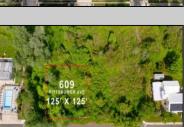

## **COMMENTS**

Rare Opportunity to own a large 125 x 125 lot in Cape May with an opportunity to Build your own Custom Home on the Island. Located within blocks of the Cape May Harbor and Marina District and neighbooring up against Preserved Land. Walk to several shops, The South Jersey and Cape May Marina\'s and Restaurants like the nostalgic Lobster House, Mayer\'s, C-View, and Lucky Bones in addition to several others. Uniquely the Adjacent lot is also available to purchase. Seller is working with a land development engineer and the state of New Jersey for clear interpretations of building on one of the last vacant lots in the District. Come visit and walk this Unique tranquil lot.