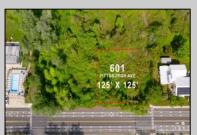

## **COMMENTS**

Rare Opportunity to own a large 125 x 125 lot in Cape May with an opportunity to Build your own Custom Home on the Island. Located within blocks of the Cape May Harbor and Marina District and neighbooring up against Preserved Land. Walk to several shops, The South Jersey and Cape May Marina\'s and Restaurants like the nostalgic Lobster House, Mayer\'s, C-View, and Lucky Bones in addition to several others. Uniquely the Adjacent lot is also available to purchase. Seller is working with a land development engineer and the state of New Jersey for clear interpretations of building on one of the last vacant lots in the District. Come visit and walk this Unique tranquil lot.