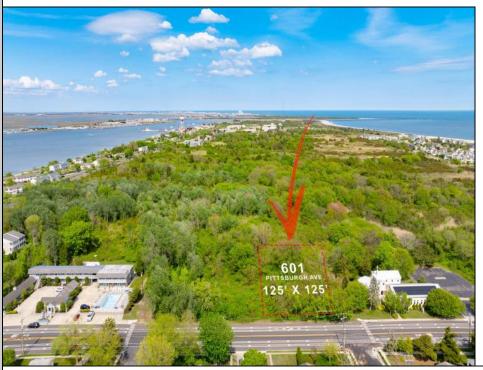

## **COMMENTS**

Rare Opportunity to own a large 125 x 125 lot in Cape May with an opportunity to Build your own Custom Home on the Island. Located within blocks of the Cape May Harbor and Marina District and neighbooring up against Preserved Land. Walk to several shops, The South Jersey and Cape May Marina\'s and Restaurants like the nostalgic Lobster House, Mayer\'s, C-View, and Lucky Bones in addition to several others. Uniquely the Adjacent lot is also available to purchase. Seller is working with a land development engineer and the state of New Jersey for clear interpretations of building on one of the last vacant lots in the District. Come visit and walk this Unique tranquil lot.