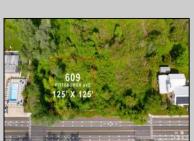

## **COMMENTS**

Rare Opportunity to own a large 125 x 125 lot in Cape May with an opportunity to Build your own Custom Home on the Island. Located within blocks of the Cape May Harbor and Marina District and neighbooring up against Preserved Land. Walk to several shops, The South Jersey and Cape May Marina\'s and Restaurants like the nostalgic Lobster House, Mayer\'s, C-View, and Lucky Bones in addition to several others. Uniquely the Adjacent lot is also available to purchase. Seller is working with a land development engineer and the state of New Jersey for clear interpretations of building on one of the last vacant lots in the District. Come visit and walk this Unique tranquil lot.