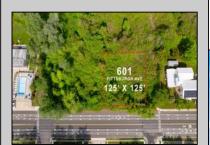

## 601 Pittsburgh Cape May, NJ 08204

## **COMMENTS**

Rare Opportunity to own a large 125 x 125 lot in Cape May with an opportunity to Build your own Custom Home on the Island. Located within blocks of the Cape May Harbor and Marina District and neighbooring up against Preserved Land. Walk to several shops, The South Jersey and Cape May Marina\'s and Restaurants like the nostalgic Lobster House, Mayer\'s, C-View, and Lucky Bones in addition to several others. Uniquely the Adjacent lot is also available to purchase. Seller is working with a land development engineer and the state of New Jersey for clear interpretations of building on one of the last vacant lots in the District. Come visit and walk this Unique tranquil lot.