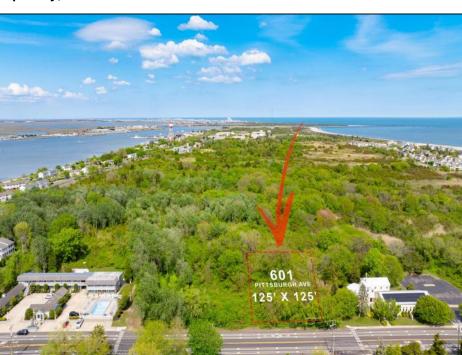

## **COMMENTS**

Rare Opportunity to own a large 125 x 125 lot in Cape May with an opportunity to Build your own Custom Home on the Island. Located within blocks of the Cape May Harbor and Marina District and neighbooring up against Preserved Land. Walk to several shops, The South Jersey and Cape May Marina\'s and Restaurants like the nostalgic Lobster House, Mayer\'s, C-View, and Lucky Bones in addition to several others. Uniquely the Adjacent lot is also available to purchase. Seller is working with a land development engineer and the state of New Jersey for clear interpretations of building on one of the last vacant lots in the District. Come visit and walk this Unique tranquil lot.