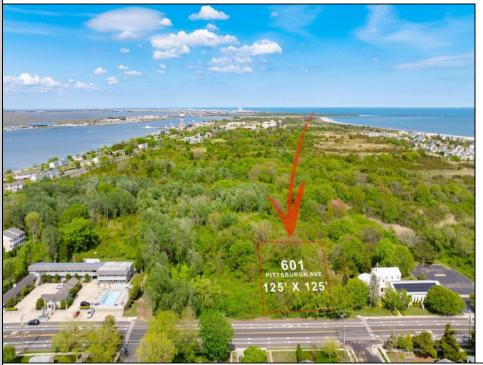

## **COMMENTS**

Rare Opportunity to own a large 125 x 125 lot in Cape May with an opportunity to Build your own Custom Home on the Island. Located within blocks of the Cape May Harbor and Marina District and neighbooring up against Preserved Land. Walk to several shops, The South Jersey and Cape May Marina\'s and Restaurants like the nostalgic Lobster House, Mayer\'s, C-View, and Lucky Bones in addition to several others. Uniquely the Adjacent lot is also available to purchase. Seller is working with a land development engineer and the state of New Jersey for clear interpretations of building on one of the last vacant lots in the District. Come visit and walk this Unique tranquil lot.