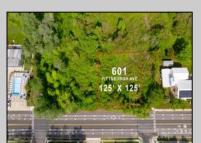

## **COMMENTS**

Rare Opportunity to own a large 125 x 125 lot in Cape May with an opportunity to Build your own Custom Home on the Island. Located within blocks of the Cape May Harbor and Marina District and neighbooring up against Preserved Land. Walk to several shops, The South Jersey and Cape May Marina\'s and Restaurants like the nostalgic Lobster House, Mayer\'s, C-View, and Lucky Bones in addition to several others. Uniquely the Adjacent lot is also available to purchase. Seller is working with a land development engineer and the state of New Jersey for clear interpretations of building on one of the last vacant lots in the District. Come visit and walk this Unique tranquil lot.