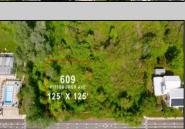

## **COMMENTS**

Rare Opportunity to own a large 125 x 125 lot in Cape May with an opportunity to Build your own Custom Home on the Island. Located within blocks of the Cape May Harbor and Marina District and neighbooring up against Preserved Land. Walk to several shops, The South Jersey and Cape May Marina\'s and Restaurants like the nostalgic Lobster House, Mayer\'s, C-View, and Lucky Bones in addition to several others. Uniquely the Adjacent lot is also available to purchase. Seller is working with a land development engineer and the state of New Jersey for clear interpretations of building on one of the last vacant lots in the District. Come visit and walk this Unique tranquil lot.