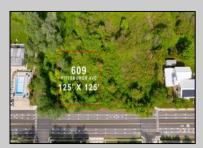

## **COMMENTS**

Rare Opportunity to own a large 125 x 125 lot in Cape May with an opportunity to Build your own Custom Home on the Island. Located within blocks of the Cape May Harbor and Marina District and neighbooring up against Preserved Land. Walk to several shops, The South Jersey and Cape May Marina's and Restaurants like the nostalgic Lobster House, Mayer's, C-View, and Lucky Bones in addition to several others. Uniquely the Adjacent lot is also available to purchase. Seller is working with a land development engineer and the state of New Jersey for clear interpretations of building on one of the last vacant lots in the District. Come visit and walk this Unique tranquil lot.