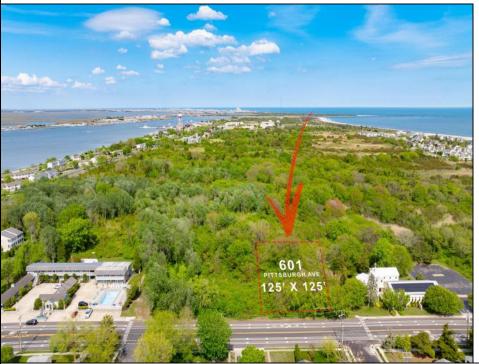

## **COMMENTS**

Rare Opportunity to own a large 125 x 125 lot in Cape May with an opportunity to Build your own Custom Home on the Island. Located within blocks of the Cape May Harbor and Marina District and neighbooring up against Preserved Land. Walk to several shops, The South Jersey and Cape May Marina's and Restaurants like the nostalgic Lobster House, Mayer's, C-View, and Lucky Bones in addition to several others. Uniquely the Adjacent lot is also available to purchase. Seller is working with a land development engineer and the state of New Jersey for clear interpretations of building on one of the last vacant lots in the District. Come visit and walk this Unique tranquil lot.