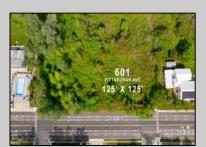

## **COMMENTS**

Rare Opportunity to own a large 125 x 125 lot in Cape May with an opportunity to Build your own Custom Home on the Island. Located within blocks of the Cape May Harbor and Marina District and neighbooring up against Preserved Land. Walk to several shops, The South Jersey and Cape May Marina's and Restaurants like the nostalgic Lobster House, Mayer's, C-View, and Lucky Bones in addition to several others. Uniquely the Adjacent lot is also available to purchase. Seller is working with a land development engineer and the state of New Jersey for clear interpretations of building on one of the last vacant lots in the District. Come visit and walk this Unique tranquil lot.