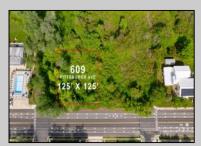

## **COMMENTS**

Rare Opportunity to own a large 125 x 125 lot in Cape May with an opportunity to Build your own Custom Home on the Island. Located within blocks of the Cape May Harbor and Marina District and neighbooring up against Preserved Land. Walk to several shops, The South Jersey and Cape May Marina\'s and Restaurants like the nostalgic Lobster House, Mayer\'s, C-View, and Lucky Bones in addition to several others. Uniquely the Adjacent lot is also available to purchase. Seller is working with a land development engineer and the state of New Jersey for clear interpretations of building on one of the last vacant lots in the District. Come visit and walk this Unique tranquil lot.