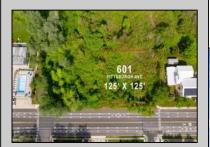

## 601 Pittsburgh Cape May, NJ 08204

## **COMMENTS**

Rare Opportunity to own a large 125 x 125 lot in Cape May with an opportunity to Build your own Custom Home on the Island. Located within blocks of the Cape May Harbor and Marina District and neighbooring up against Preserved Land. Walk to several shops, The South Jersey and Cape May Marina\'s and Restaurants like the nostalgic Lobster House, Mayer\'s, C-View, and Lucky Bones in addition to several others. Uniquely the Adjacent lot is also available to purchase. Seller is working with a land development engineer and the state of New Jersey for clear interpretations of building on one of the last vacant lots in the District. Come visit and walk this Unique tranquil lot.