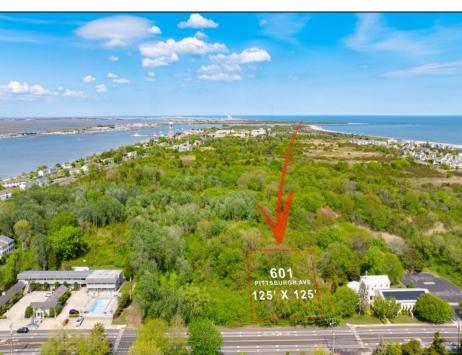

## 601 Pittsburgh Cape May, NJ 08204

## **COMMENTS**

Rare Opportunity to own a large 125 x 125 lot in Cape May with an opportunity to Build your own Custom Home on the Island. Located within blocks of the Cape May Harbor and Marina District and neighbooring up against Preserved Land. Walk to several shops, The South Jersey and Cape May Marina\'s and Restaurants like the nostalgic Lobster House, Mayer\'s, C-View, and Lucky Bones in addition to several others. Uniquely the Adjacent lot is also available to purchase. Seller is working with a land development engineer and the state of New Jersey for clear interpretations of building on one of the last vacant lots in the District. Come visit and walk this Unique tranquil lot.