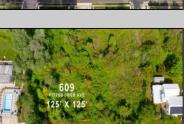

## **COMMENTS**

Rare Opportunity to own a large 125 x 125 lot in Cape May with an opportunity to Build your own Custom Home on the Island. Located within blocks of the Cape May Harbor and Marina District and neighbooring up against Preserved Land. Seller has DEP Letter of Interpretation to build on this site as Freshwater Wetlands/Waters Boundary Line has been verified by NJDEP as reflected in the survey. Walk to several shops, The South Jersey and Cape May Marina\'s and Restaurants like the nostalgic Lobster House, Mayer\'s, C-View, and Lucky Bones in addition to several others. Uniquely the Adjacent lot is also available to purchase. Seller is working with a land development engineer and the state of New Jersey for clear interpretations of building on one of the last vacant lots in the District. Come visit and walk this Unique tranquil lot.