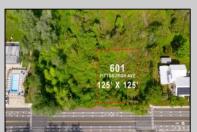

## **COMMENTS**

Rare Opportunity to own a large 125 x 125 lot in Cape May with an opportunity to Build your own Custom Home on the Island. Located within blocks of the Cape May Harbor and Marina District and neighbooring up against Preserved Land. Seller has DEP Letter of Interpretation to build on this site as Freshwater Wetlands/Waters Boundary Line has been verified by NJDEP as reflected in the survey. Walk to several shops, The South Jersey and Cape May Marina\'s and Restaurants like the nostalgic Lobster House, Mayer\'s, C-View, and Lucky Bones in addition to several others. Uniquely the Adjacent lot is also available to purchase. Seller is working with a land development engineer and the state of New Jersey for clear interpretations of building on one of the last vacant lots in the District. Come visit and walk this Unique tranquil lot.