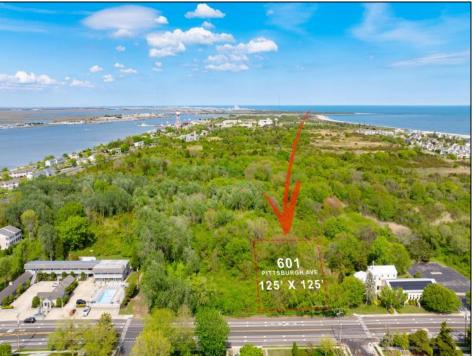

## **COMMENTS**

Rare Opportunity to own a large 125 x 125 lot in Cape May with an opportunity to Build your own Custom Home on the Island. Located within blocks of the Cape May Harbor and Marina District and neighbooring up against Preserved Land. Seller has DEP Letter of Interpretation to build on this site as Freshwater Wetlands/Waters Boundary Line has been verified by NJDEP as reflected in the survey. Walk to several shops, The South Jersey and Cape May Marina\'s and Restaurants like the nostalgic Lobster House, Mayer\'s, C-View, and Lucky Bones in addition to several others. Uniquely the Adjacent lot is also available to purchase. Seller is working with a land development engineer and the state of New Jersey for clear interpretations of building on one of the last vacant lots in the District. Come visit and walk this Unique tranquil lot.