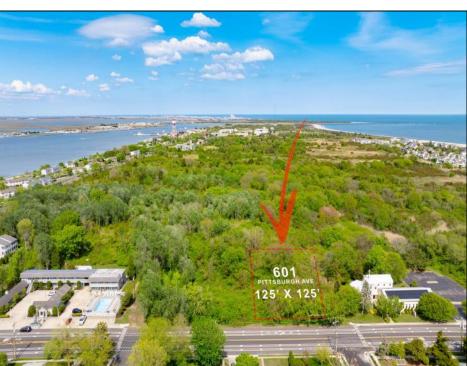

## 601 Pittsburgh Cape May, NJ 08204

## **COMMENTS**

Rare Opportunity to own a large 125 x 125 lot in Cape May with an opportunity to Build your own Custom Home on the Island. Located within blocks of the Cape May Harbor and Marina District and neighbooring up against Preserved Land. Walk to several shops, The South Jersey and Cape May Marina\'s and Restaurants like the nostalgic Lobster House, Mayer\'s, C-View, and Lucky Bones in addition to several others. Uniquely the Adjacent lot is also available to purchase. Seller is working with a land development engineer and the state of New Jersey for clear interpretations of building on one of the last vacant lots in the District. Come visit and walk this Unique tranquil lot.