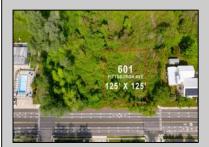

## 601 Pittsburgh Cape May, NJ 08204

## **COMMENTS**

Rare Opportunity to own a large 125 x 125 lot in Cape May with an opportunity to Build your own Custom Home on the Island. Located within blocks of the Cape May Harbor and Marina District and neighbooring up against Preserved Land. Walk to several shops, The South Jersey and Cape May Marina\'s and Restaurants like the nostalgic Lobster House, Mayer\'s, C-View, and Lucky Bones in addition to several others. Uniquely the Adjacent lot is also available to purchase. Seller is working with a land development engineer and the state of New Jersey for clear interpretations of building on one of the last vacant lots in the District. Come visit and walk this Unique tranquil lot.