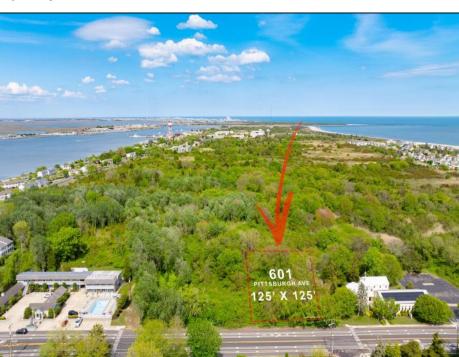

## 601 Pittstburgh Cape May, NJ 08204

## **COMMENTS**

Rare Opportunity to own a large 125 x 125 lot in Cape May with an opportunity to Build your own Custom Home on the Island. Located within blocks of the Cape May Harbor and Marina District and neighbooring up against Preserved Land. Walk to several shops, The South Jersey and Cape May Marina\'s and Restaurants like the nostalgic Lobster House, Mayer\'s, C-View, and Lucky Bones in addition to several others. Uniquely the Adjacent lot is also available to purchase. Seller is working with a land development engineer and the state of New Jersey for clear interpretations of building on one of the last vacant lots in the District. Come visit and walk this Unique tranquil lot.