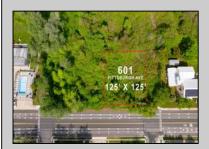

## 601 Pittstburgh Cape May, NJ 08204

## **COMMENTS**

Rare Opportunity to own a large 125 x 125 lot in Cape May with an opportunity to Build your own Custom Home on the Island. Located within blocks of the Cape May Harbor and Marina District and neighbooring up against Preserved Land. Walk to several shops, The South Jersey and Cape May Marina\'s and Restaurants like the nostalgic Lobster House, Mayer\'s, C-View, and Lucky Bones in addition to several others. Uniquely the Adjacent lot is also available to purchase. Seller is working with a land development engineer and the state of New Jersey for clear interpretations of building on one of the last vacant lots in the District. Come visit and walk this Unique tranquil lot.