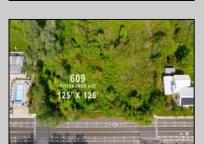

## **COMMENTS**

Rare Opportunity to own a large 125 x 125 lot in Cape May with an opportunity to Build your own Custom Home on the Island. Located within blocks of the Cape May Harbor and Marina District and neighbooring up against Preserved Land. Walk to several shops, The South Jersey and Cape May Marina\'s and Restaurants like the nostalgic Lobster House, Mayer\'s, C-View, and Lucky Bones in addition to several others. Uniquely the Adjacent lot is also available to purchase. Seller is working with a land development engineer and the state of New Jersey for clear interpretations of building on one of the last vacant lots in the District. Come visit and walk this Unique tranquil lot.