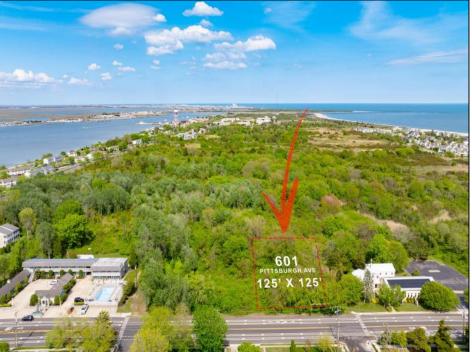

## **COMMENTS**

Rare Opportunity to own a large 125 x 125 lot in Cape May with an opportunity to Build your own Custom Home on the Island. Located within blocks of the Cape May Harbor and Marina District and neighbooring up against Preserved Land. Walk to several shops, The South Jersey and Cape May Marina\'s and Restaurants like the nostalgic Lobster House, Mayer\'s, C-View, and Lucky Bones in addition to several others. Uniquely the Adjacent lot is also available to purchase. Seller is working with a land development engineer and the state of New Jersey for clear interpretations of building on one of the last vacant lots in the District. Come visit and walk this Unique tranquil lot.