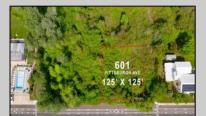

## **COMMENTS**

Rare Opportunity to own a large 125 x 125 lot in Cape May with an opportunity to Build your own Custom Home on the Island. Located within blocks of the Cape May Harbor and Marina District and neighbooring up against Preserved Land. Walk to several shops, The South Jersey and Cape May Marina\'s and Restaurants like the nostalgic Lobster House, Mayer\'s, C-View, and Lucky Bones in addition to several others. Uniquely the Adjacent lot is also available to purchase. Seller is working with a land development engineer and the state of New Jersey for clear interpretations of building on one of the last vacant lots in the District. Come visit and walk this Unique tranquil lot.