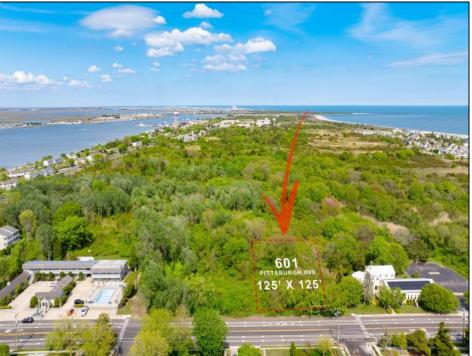

## **COMMENTS**

Rare Opportunity to own a large 125 x 125 lot in Cape May with an opportunity to Build your own Custom Home on the Island. Located within blocks of the Cape May Harbor and Marina District and neighbooring up against Preserved Land. Walk to several shops, The South Jersey and Cape May Marina\'s and Restaurants like the nostalgic Lobster House, Mayer\'s, C-View, and Lucky Bones in addition to several others. Uniquely the Adjacent lot is also available to purchase. Seller is working with a land development engineer and the state of New Jersey for clear interpretations of building on one of the last vacant lots in the District. Come visit and walk this Unique tranquil lot.