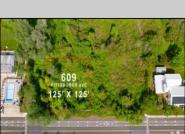

## **COMMENTS**

Rare Opportunity to own a large 125 x 125 lot in Cape May with an opportunity to Build your own Custom Home on the Island. Located within blocks of the Cape May Harbor and Marina District and neighbooring up against Preserved Land. Walk to several shops, The South Jersey and Cape May Marina\'s and Restaurants like the nostalgic Lobster House, Mayer\'s, C-View, and Lucky Bones in addition to several others. Uniquely the Adjacent lot is also available to purchase. Seller is working with a land development engineer and the state of New Jersey for clear interpretations of building on one of the last vacant lots in the District. Come visit and walk this Unique tranquil lot.