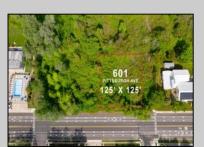

## **COMMENTS**

Rare Opportunity to own a large 125 x 125 lot in Cape May with an opportunity to Build your own Custom Home on the Island. Located within blocks of the Cape May Harbor and Marina District and neighbooring up against Preserved Land. Walk to several shops, The South Jersey and Cape May Marina\'s and Restaurants like the nostalgic Lobster House, Mayer\'s, C-View, and Lucky Bones in addition to several others. Uniquely the Adjacent lot is also available to purchase. Seller is working with a land development engineer and the state of New Jersey for clear interpretations of building on one of the last vacant lots in the District. Come visit and walk this Unique tranquil lot.