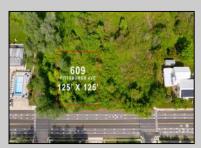

## **COMMENTS**

Rare Opportunity to own a large 125 x 125 lot in Cape May with an opportunity to Build your own Custom Home on the Island. Located within blocks of the Cape May Harbor and Marina District and neighbooring up against Preserved Land. Walk to several shops, The South Jersey and Cape May Marina\'s and Restaurants like the nostalgic Lobster House, Mayer\'s, C-View, and Lucky Bones in addition to several others. Uniquely the Adjacent lot is also available to purchase. Seller is working with a land development engineer and the state of New Jersey for clear interpretations of building on one of the last vacant lots in the District. Come visit and walk this Unique tranquil lot.