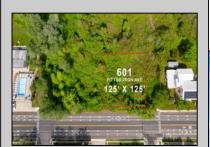

## **COMMENTS**

Rare Opportunity to own a large 125 x 125 lot in Cape May with an opportunity to Build your own Custom Home on the Island. Located within blocks of the Cape May Harbor and Marina District and neighbooring up against Preserved Land. Walk to several shops, The South Jersey and Cape May Marina\'s and Restaurants like the nostalgic Lobster House, Mayer\'s, C-View, and Lucky Bones in addition to several others. Uniquely the Adjacent lot is also available to purchase. Seller is working with a land development engineer and the state of New Jersey for clear interpretations of building on one of the last vacant lots in the District. Come visit and walk this Unique tranquil lot.