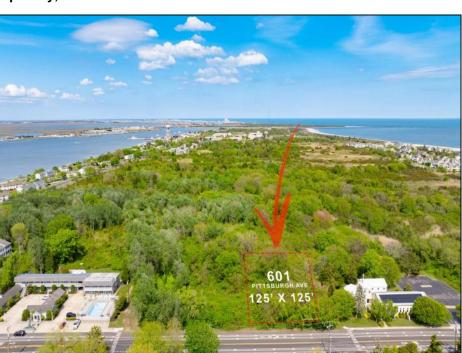

## **COMMENTS**

Rare Opportunity to own a large 125 x 125 lot in Cape May with an opportunity to Build your own Custom Home on the Island. Located within blocks of the Cape May Harbor and Marina District and neighbooring up against Preserved Land. Walk to several shops, The South Jersey and Cape May Marina\'s and Restaurants like the nostalgic Lobster House, Mayer\'s, C-View, and Lucky Bones in addition to several others. Uniquely the Adjacent lot is also available to purchase. Seller is working with a land development engineer and the state of New Jersey for clear interpretations of building on one of the last vacant lots in the District. Come visit and walk this Unique tranquil lot.