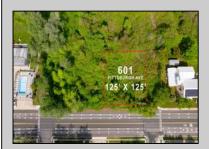

## 601 Pittsburgh Cape May, NJ 08204

## **COMMENTS**

Rare Opportunity to own a large 125 x 125 lot in Cape May with an opportunity to Build your own Custom Home on the Island. Located within blocks of the Cape May Harbor and Marina District and neighbooring up against Preserved Land. Walk to several shops, The South Jersey and Cape May Marina\'s and Restaurants like the nostalgic Lobster House, Mayer\'s, C-View, and Lucky Bones in addition to several others. Uniquely the Adjacent lot is also available to purchase. Seller is working with a land development engineer and the state of New Jersey for clear interpretations of building on one of the last vacant lots in the District. Come visit and walk this Unique tranquil lot.