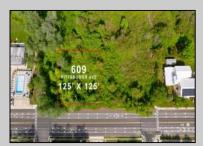

## **COMMENTS**

Rare Opportunity to own a large 125 x 125 lot in Cape May with an opportunity to Build your own Custom Home on the Island. Located within blocks of the Cape May Harbor and Marina District and neighbooring up against Preserved Land. Walk to several shops, The South Jersey and Cape May Marina\'s and Restaurants like the nostalgic Lobster House, Mayer\'s, C-View, and Lucky Bones in addition to several others. Uniquely the Adjacent lot is also available to purchase. Seller is working with a land development engineer and the state of New Jersey for clear interpretations of building on one of the last vacant lots in the District. Come visit and walk this Unique tranquil lot.