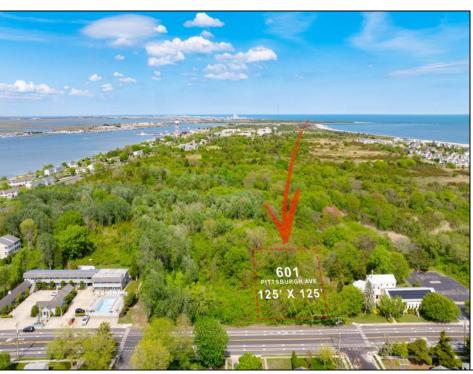

## 601 Pittsburgh Cape May, NJ 08204

## **COMMENTS**

Rare Opportunity to own a large 125 x 125 lot in Cape May with an opportunity to Build your own Custom Home on the Island. Located within blocks of the Cape May Harbor and Marina District and neighbooring up against Preserved Land. Walk to several shops, The South Jersey and Cape May Marina\'s and Restaurants like the nostalgic Lobster House, Mayer\'s, C-View, and Lucky Bones in addition to several others. Uniquely the Adjacent lot is also available to purchase. Seller is working with a land development engineer and the state of New Jersey for clear interpretations of building on one of the last vacant lots in the District. Come visit and walk this Unique tranquil lot.