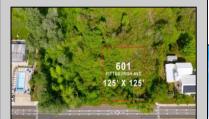

## **COMMENTS**

Rare Opportunity to own a large 125 x 125 lot in Cape May with an opportunity to Build your own Custom Home on the Island. Located within blocks of the Cape May Harbor and Marina District and neighbooring up against Preserved Land. Walk to several shops, The South Jersey and Cape May Marina\'s and Restaurants like the nostalgic Lobster House, Mayer\'s, C-View, and Lucky Bones in addition to several others. Uniquely the Adjacent lot is also available to purchase. Seller is working with a land development engineer and the state of New Jersey for clear interpretations of building on one of the last vacant lots in the District. Come visit and walk this Unique tranquil lot.