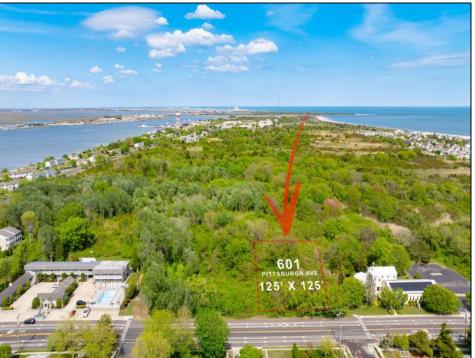

## **COMMENTS**

Rare Opportunity to own a large 125 x 125 lot in Cape May with an opportunity to Build your own Custom Home on the Island. Located within blocks of the Cape May Harbor and Marina District and neighbooring up against Preserved Land. Walk to several shops, The South Jersey and Cape May Marina\'s and Restaurants like the nostalgic Lobster House, Mayer\'s, C-View, and Lucky Bones in addition to several others. Uniquely the Adjacent lot is also available to purchase. Seller is working with a land development engineer and the state of New Jersey for clear interpretations of building on one of the last vacant lots in the District. Come visit and walk this Unique tranquil lot.