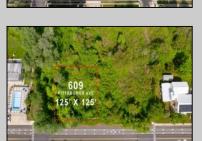

## **COMMENTS**

Rare Opportunity to own a large 125 x 125 lot in Cape May with an opportunity to Build your own Custom Home on the Island. Located within blocks of the Cape May Harbor and Marina District and neighbooring up against Preserved Land. Walk to several shops, The South Jersey and Cape May Marina\'s and Restaurants like the nostalgic Lobster House, Mayer\'s, C-View, and Lucky Bones in addition to several others. Uniquely the Adjacent lot is also available to purchase. Seller is working with a land development engineer and the state of New Jersey for clear interpretations of building on one of the last vacant lots in the District. Come visit and walk this Unique tranquil lot.