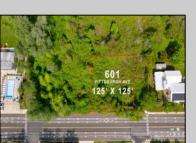

## 601 Pittsburgh Cape May, NJ 08204

Asking \$1,500,000.00

## COMMENTS

Rare Opportunity to own a large 125 x 125 lot in Cape May with an opportunity to Build your own Custom Home on the Island. Located within blocks of the Cape May Harbor and Marina District and neighbooring up against Preserved Land. Walk to several shops, The South Jersey and Cape May Marina\'s and Restaurants like the nostalgic Lobster House, Mayer\'s, C-View, and Lucky Bones in addition to several others. Uniquely the Adjacent lot is also available to purchase. Seller is working with a land development engineer and the state of New Jersey for clear interpretations of building on one of the last vacant lots in the District. Come visit and walk this Unique tranquil lot.