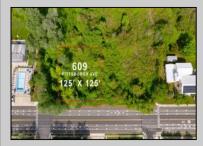

## COMMENTS

Rare Opportunity to own a large 125 x 125 lot in Cape May with an opportunity to Build your own Custom Home on the Island. Located within blocks of the Cape May Harbor and Marina District and neighbooring up against Preserved Land. Walk to several shops, The South Jersey and Cape May Marina\'s and Restaurants like the nostalgic Lobster House, Mayer\'s, C-View, and Lucky Bones in addition to several others. Uniquely the Adjacent lot is also available to purchase. Seller is working with a land development engineer and the state of New Jersey for clear interpretations of building on one of the last vacant lots in the District. Come visit and walk this Unique tranquil lot.