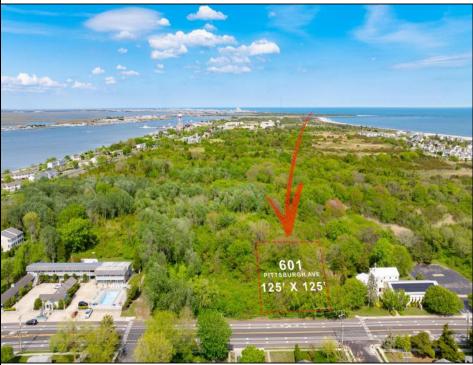

## 601 Pittsburgh Cape May, NJ 08204

Asking \$1,500,000.00

## COMMENTS

Rare Opportunity to own a large 125 x 125 lot in Cape May with an opportunity to Build your own Custom Home on the Island. Located within blocks of the Cape May Harbor and Marina District and neighbooring up against Preserved Land. Walk to several shops, The South Jersey and Cape May Marina\'s and Restaurants like the nostalgic Lobster House, Mayer\'s, C-View, and Lucky Bones in addition to several others. Uniquely the Adjacent lot is also available to purchase. Seller is working with a land development engineer and the state of New Jersey for clear interpretations of building on one of the last vacant lots in the District. Come visit and walk this Unique tranquil lot.