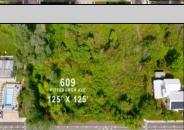

## **COMMENTS**

Rare Opportunity to own a large 125 x 125 lot in Cape May with an opportunity to Build your own Custom Home on the Island. Located within blocks of the Cape May Harbor and Marina District and neighbooring up against Preserved Land. Walk to several shops, The South Jersey and Cape May Marina\'s and Restaurants like the nostalgic Lobster House, Mayer\'s, C-View, and Lucky Bones in addition to several others. Uniquely the Adjacent lot is also available to purchase. Seller is working with a land development engineer and the state of New Jersey for clear interpretations of building on one of the last vacant lots in the District. Come visit and walk this Unique tranquil lot.