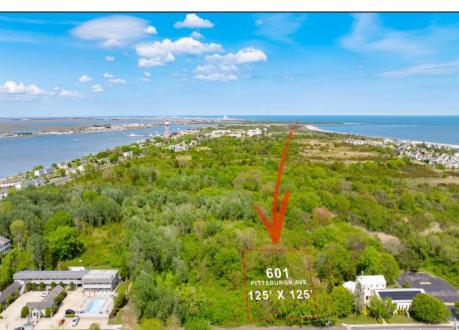

## **COMMENTS**

Rare Opportunity to own a large 125 x 125 lot in Cape May with an opportunity to Build your own Custom Home on the Island. Located within blocks of the Cape May Harbor and Marina District and neighbooring up against Preserved Land. Walk to several shops, The South Jersey and Cape May Marina\'s and Restaurants like the nostalgic Lobster House, Mayer\'s, C-View, and Lucky Bones in addition to several others. Uniquely the Adjacent lot is also available to purchase. Seller is working with a land development engineer and the state of New Jersey for clear interpretations of building on one of the last vacant lots in the District. Come visit and walk this Unique tranquil lot.