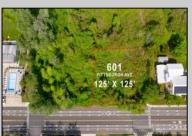

## **COMMENTS**

Rare Opportunity to own a large 125 x 125 lot in Cape May with an opportunity to Build your own Custom Home on the Island. Located within blocks of the Cape May Harbor and Marina District and neighbooring up against Preserved Land. Walk to several shops, The South Jersey and Cape May Marina\'s and Restaurants like the nostalgic Lobster House, Mayer\'s, C-View, and Lucky Bones in addition to several others. Uniquely the Adjacent lot is also available to purchase. Seller is working with a land development engineer and the state of New Jersey for clear interpretations of building on one of the last vacant lots in the District. Come visit and walk this Unique tranquil lot.