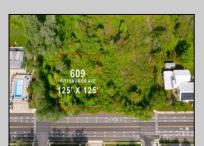

## **COMMENTS**

Rare Opportunity to own a large 125 x 125 lot in Cape May with an opportunity to Build your own Custom Home on the Island. Located within blocks of the Cape May Harbor and Marina District and neighbooring up against Preserved Land. Walk to several shops, The South Jersey and Cape May Marina\'s and Restaurants like the nostalgic Lobster House, Mayer\'s, C-View, and Lucky Bones in addition to several others. Uniquely the Adjacent lot is also available to purchase. Seller is working with a land development engineer and the state of New Jersey for clear interpretations of building on one of the last vacant lots in the District. Come visit and walk this Unique tranquil lot.