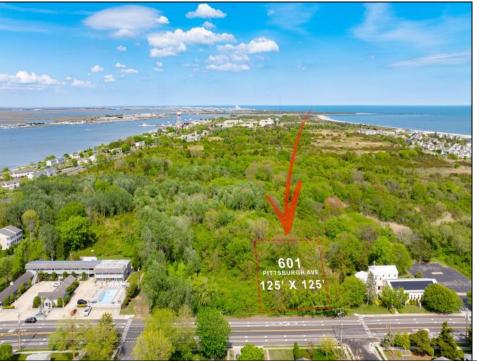

## **COMMENTS**

Rare Opportunity to own a large 125 x 125 lot in Cape May with an opportunity to Build your own Custom Home on the Island. Located within blocks of the Cape May Harbor and Marina District and neighbooring up against Preserved Land. Walk to several shops, The South Jersey and Cape May Marina\'s and Restaurants like the nostalgic Lobster House, Mayer\'s, C-View, and Lucky Bones in addition to several others. Uniquely the Adjacent lot is also available to purchase. Seller is working with a land development engineer and the state of New Jersey for clear interpretations of building on one of the last vacant lots in the District. Come visit and walk this Unique tranquil lot.