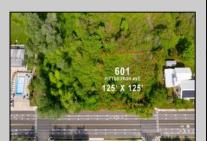

## **COMMENTS**

Rare Opportunity to own a large 125 x 125 lot in Cape May with an opportunity to Build your own Custom Home on the Island. Located within blocks of the Cape May Harbor and Marina District and neighbooring up against Preserved Land. Walk to several shops, The South Jersey and Cape May Marina\'s and Restaurants like the nostalgic Lobster House, Mayer\'s, C-View, and Lucky Bones in addition to several others. Uniquely the Adjacent lot is also available to purchase. Seller is working with a land development engineer and the state of New Jersey for clear interpretations of building on one of the last vacant lots in the District. Come visit and walk this Unique tranquil lot.