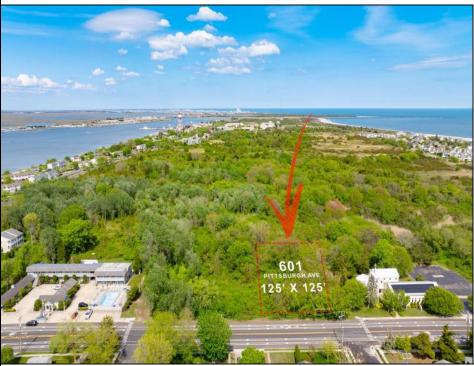

## 601 Pittsburgh Cape May, NJ 08204

Asking \$1,500,000.00

## COMMENTS

Rare Opportunity to own a large 125 x 125 lot in Cape May with an opportunity to Build your own Custom Home on the Island. Located within blocks of the Cape May Harbor and Marina District and neighbooring up against Preserved Land. Walk to several shops, The South Jersey and Cape May Marina\'s and Restaurants like the nostalgic Lobster House, Mayer\'s, C-View, and Lucky Bones in addition to several others. Uniquely the Adjacent lot is also available to purchase. Seller is working with a land development engineer and the state of New Jersey for clear interpretations of building on one of the last vacant lots in the District. Come visit and walk this Unique tranquil lot.