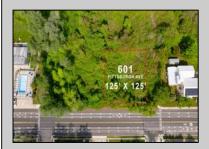

## 601 Pittstburgh Cape May, NJ 08204

## **COMMENTS**

Rare Opportunity to own a large 125 x 125 lot in Cape May with an opportunity to Build your own Custom Home on the Island. Located within blocks of the Cape May Harbor and Marina District and neighbooring up against Preserved Land. Walk to several shops, The South Jersey and Cape May Marina\'s and Restaurants like the nostalgic Lobster House, Mayer\'s, C-View, and Lucky Bones in addition to several others. Uniquely the Adjacent lot is also available to purchase. Seller is working with a land development engineer and the state of New Jersey for clear interpretations of building on one of the last vacant lots in the District. Come visit and walk this Unique tranquil lot.