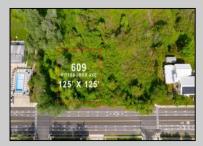

## **COMMENTS**

Rare Opportunity to own a large 125 x 125 lot in Cape May with an opportunity to Build your own Custom Home on the Island. Located within blocks of the Cape May Harbor and Marina District and neighbooring up against Preserved Land. Walk to several shops, The South Jersey and Cape May Marina\'s and Restaurants like the nostalgic Lobster House, Mayer\'s, C-View, and Lucky Bones in addition to several others. Uniquely the Adjacent lot is also available to purchase. Seller is working with a land development engineer and the state of New Jersey for clear interpretations of building on one of the last vacant lots in the District. Come visit and walk this Unique tranquil lot.