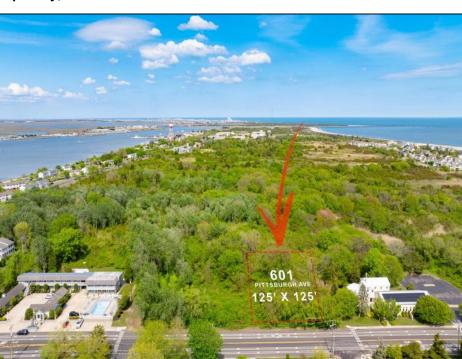

## 601 Pittstburgh Cape May, NJ 08204

## **COMMENTS**

Rare Opportunity to own a large 125 x 125 lot in Cape May with an opportunity to Build your own Custom Home on the Island. Located within blocks of the Cape May Harbor and Marina District and neighbooring up against Preserved Land. Walk to several shops, The South Jersey and Cape May Marina\'s and Restaurants like the nostalgic Lobster House, Mayer\'s, C-View, and Lucky Bones in addition to several others. Uniquely the Adjacent lot is also available to purchase. Seller is working with a land development engineer and the state of New Jersey for clear interpretations of building on one of the last vacant lots in the District. Come visit and walk this Unique tranquil lot.