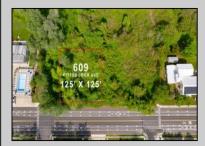

## **COMMENTS**

Rare Opportunity to own a large 125 x 125 lot in Cape May with an opportunity to Build your own Custom Home on the Island. Located within blocks of the Cape May Harbor and Marina District and neighbooring up against Preserved Land. Seller has DEP Letter of Interpretation to build on this site as Freshwater Wetlands/Waters Boundary Line has been verified by NJDEP as reflected in the survey. Walk to several shops, The South Jersey and Cape May Marina\'s and Restaurants like the nostalgic Lobster House, Mayer\'s, C-View, and Lucky Bones in addition to several others. Uniquely the Adjacent lot is also available to purchase. Seller is working with a land development engineer and the state of New Jersey for clear interpretations of building on one of the last vacant lots in the District. Come visit and walk this Unique tranquil lot.