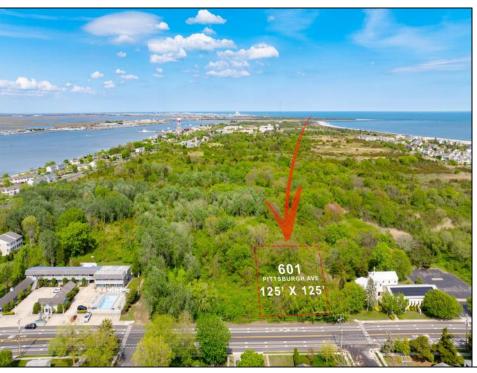

## **COMMENTS**

Rare Opportunity to own a large 125 x 125 lot in Cape May with an opportunity to Build your own Custom Home on the Island. Located within blocks of the Cape May Harbor and Marina District and neighbooring up against Preserved Land. Seller has DEP Letter of Interpretation to build on this site as Freshwater Wetlands/Waters Boundary Line has been verified by NJDEP as reflected in the survey. Walk to several shops, The South Jersey and Cape May Marina\'s and Restaurants like the nostalgic Lobster House, Mayer\'s, C-View, and Lucky Bones in addition to several others. Uniquely the Adjacent lot is also available to purchase. Seller is working with a land development engineer and the state of New Jersey for clear interpretations of building on one of the last vacant lots in the District. Come visit and walk this Unique tranquil lot.