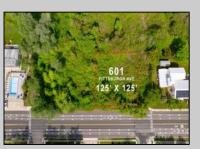

## 601 Pittsburgh Cape May, NJ 08204

Asking \$1,500,000.00

## COMMENTS

Rare Opportunity to own a large 125 x 125 lot in Cape May with an opportunity to Build your own Custom Home on the Island. Located within blocks of the Cape May Harbor and Marina District and neighbooring up against Preserved Land. Seller has DEP Letter of Interpretation to build on this site as Freshwater Wetlands/Waters Boundary Line has been verified by NJDEP as reflected in the survey. Walk to several shops, The South Jersey and Cape May Marina's and Restaurants like the nostalgic Lobster House, Mayer's, C-View, and Lucky Bones in addition to several others. Uniquely the Adjacent lot is also available to purchase. Seller is working with a land development engineer and the state of New Jersey for clear interpretations of building on one of the last vacant lots in the District. Come visit and walk this Unique tranquil lot.