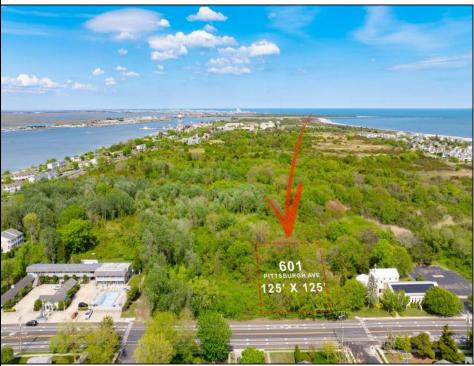

## 601 Pittsburgh Cape May, NJ 08204

Asking \$1,500,000.00

## COMMENTS

Rare Opportunity to own a large 125 x 125 lot in Cape May with an opportunity to Build your own Custom Home on the Island. Located within blocks of the Cape May Harbor and Marina District and neighbooring up against Preserved Land. Seller has DEP Letter of Interpretation to build on this site as Freshwater Wetlands/Waters Boundary Line has been verified by NJDEP as reflected in the survey. Walk to several shops, The South Jersey and Cape May Marina's and Restaurants like the nostalgic Lobster House, Mayer's, C-View, and Lucky Bones in addition to several others. Uniquely the Adjacent lot is also available to purchase. Seller is working with a land development engineer and the state of New Jersey for clear interpretations of building on one of the last vacant lots in the District. Come visit and walk this Unique tranquil lot.