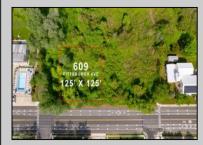

## COMMENTS

Rare Opportunity to own a large 125 x 125 lot in Cape May with an opportunity to Build your own Custom Home on the Island. Located within blocks of the Cape May Harbor and Marina District and neighbooring up against Preserved Land. Seller has DEP Letter of Interpretation to build on this site as Freshwater Wetlands/Waters Boundary Line has been verified by NJDEP as reflected in the survey. Walk to several shops, The South Jersey and Cape May Marina's and Restaurants like the nostalgic Lobster House, Mayer's, C-View, and Lucky Bones in addition to several others. Uniquely the Adjacent lot is also available to purchase. Seller is working with a land development engineer and the state of New Jersey for clear interpretations of building on one of the last vacant lots in the District. Come visit and walk this Unique tranquil lot.