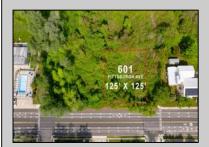

## **COMMENTS**

Rare Opportunity to own a large 125 x 125 lot in Cape May with an opportunity to Build your own Custom Home on the Island. Located within blocks of the Cape May Harbor and Marina District and neighbooring up against Preserved Land. Seller has DEP Letter of Interpretation to build on this site as Freshwater Wetlands/Waters Boundary Line has been verified by NJDEP as reflected in the survey. Walk to several shops, The South Jersey and Cape May Marina\'s and Restaurants like the nostalgic Lobster House, Mayer\'s, C-View, and Lucky Bones in addition to several others. Uniquely the Adjacent lot is also available to purchase. Seller is working with a land development engineer and the state of New Jersey for clear interpretations of building on one of the last vacant lots in the District. Come visit and walk this Unique tranquil lot.