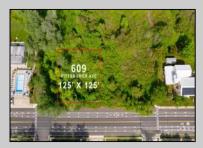

## **COMMENTS**

Rare Opportunity to own a large 125 x 125 lot in Cape May with an opportunity to Build your own Custom Home on the Island. Located within blocks of the Cape May Harbor and Marina District and neighbooring up against Preserved Land. Seller has DEP Letter of Interpretation to build on this site as Freshwater Wetlands/Waters Boundary Line has been verified by NJDEP as reflected in the survey. Walk to several shops, The South Jersey and Cape May Marina\'s and Restaurants like the nostalgic Lobster House, Mayer\'s, C-View, and Lucky Bones in addition to several others. Uniquely the Adjacent lot is also available to purchase. Seller is working with a land development engineer and the state of New Jersey for clear interpretations of building on one of the last vacant lots in the District. Come visit and walk this Unique tranquil lot.