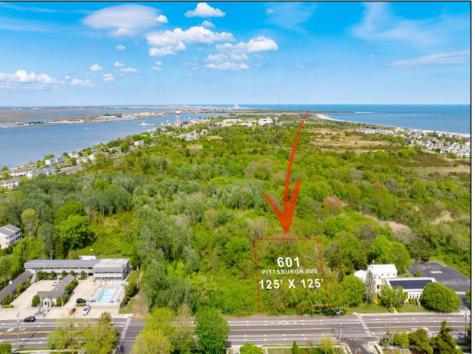

## **COMMENTS**

Rare Opportunity to own a large 125 x 125 lot in Cape May with an opportunity to Build your own Custom Home on the Island. Located within blocks of the Cape May Harbor and Marina District and neighbooring up against Preserved Land. Seller has DEP Letter of Interpretation to build on this site as Freshwater Wetlands/Waters Boundary Line has been verified by NJDEP as reflected in the survey. Walk to several shops, The South Jersey and Cape May Marina\'s and Restaurants like the nostalgic Lobster House, Mayer\'s, C-View, and Lucky Bones in addition to several others. Uniquely the Adjacent lot is also available to purchase. Seller is working with a land development engineer and the state of New Jersey for clear interpretations of building on one of the last vacant lots in the District. Come visit and walk this Unique tranquil lot.