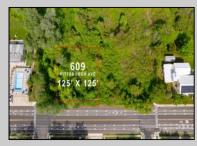

## COMMENTS

Rare Opportunity to own a large 125 x 125 lot in Cape May with an opportunity to Build your own Custom Home on the Island. Located within blocks of the Cape May Harbor and Marina District and neighbooring up against Preserved Land. Walk to several shops, The South Jersey and Cape May Marina\'s and Restaurants like the nostalgic Lobster House, Mayer\'s, C-View, and Lucky Bones in addition to several others. Uniquely the Adjacent lot is also available to purchase. Seller is working with a land development engineer and the state of New Jersey for clear interpretations of building on one of the last vacant lots in the District. Come visit and walk this Unique tranquil lot.