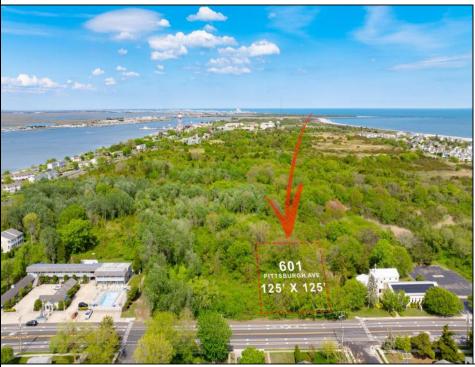

## 601 Pittsburgh Cape May, NJ 08204

Asking \$1,500,000.00

## COMMENTS

Rare Opportunity to own a large 125 x 125 lot in Cape May with an opportunity to Build your own Custom Home on the Island. Located within blocks of the Cape May Harbor and Marina District and neighbooring up against Preserved Land. Walk to several shops, The South Jersey and Cape May Marina\'s and Restaurants like the nostalgic Lobster House, Mayer\'s, C-View, and Lucky Bones in addition to several others. Uniquely the Adjacent lot is also available to purchase. Seller is working with a land development engineer and the state of New Jersey for clear interpretations of building on one of the last vacant lots in the District. Come visit and walk this Unique tranquil lot.