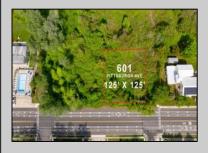

## 601 Pittsburgh Cape May, NJ 08204

Asking \$1,500,000.00

## COMMENTS

Rare Opportunity to own a large 125 x 125 lot in Cape May with an opportunity to Build your own Custom Home on the Island. Located within blocks of the Cape May Harbor and Marina District and neighbooring up against Preserved Land. Walk to several shops, The South Jersey and Cape May Marina\'s and Restaurants like the nostalgic Lobster House, Mayer\'s, C-View, and Lucky Bones in addition to several others. Uniquely the Adjacent lot is also available to purchase. Seller is working with a land development engineer and the state of New Jersey for clear interpretations of building on one of the last vacant lots in the District. Come visit and walk this Unique tranquil lot.