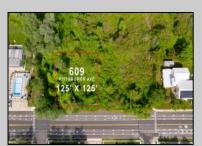

## **COMMENTS**

Rare Opportunity to own a large 125 x 125 lot in Cape May with an opportunity to Build your own Custom Home on the Island. Located within blocks of the Cape May Harbor and Marina District and neighbooring up against Preserved Land. Walk to several shops, The South Jersey and Cape May Marina\'s and Restaurants like the nostalgic Lobster House, Mayer\'s, C-View, and Lucky Bones in addition to several others. Uniquely the Adjacent lot is also available to purchase. Seller is working with a land development engineer and the state of New Jersey for clear interpretations of building on one of the last vacant lots in the District. Come visit and walk this Unique tranquil lot.