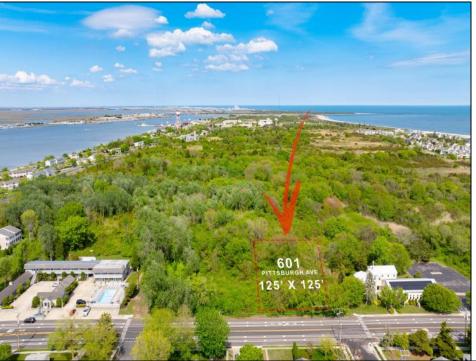

## 601 Pittstburgh Cape May, NJ 08204

## **COMMENTS**

Rare Opportunity to own a large 125 x 125 lot in Cape May with an opportunity to Build your own Custom Home on the Island. Located within blocks of the Cape May Harbor and Marina District and neighbooring up against Preserved Land. Walk to several shops, The South Jersey and Cape May Marina\'s and Restaurants like the nostalgic Lobster House, Mayer\'s, C-View, and Lucky Bones in addition to several others. Uniquely the Adjacent lot is also available to purchase. Seller is working with a land development engineer and the state of New Jersey for clear interpretations of building on one of the last vacant lots in the District. Come visit and walk this Unique tranquil lot.