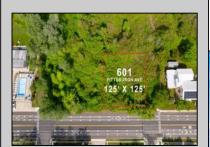

## 601 Pittstburgh Cape May, NJ 08204

## **COMMENTS**

Rare Opportunity to own a large 125 x 125 lot in Cape May with an opportunity to Build your own Custom Home on the Island. Located within blocks of the Cape May Harbor and Marina District and neighbooring up against Preserved Land. Walk to several shops, The South Jersey and Cape May Marina\'s and Restaurants like the nostalgic Lobster House, Mayer\'s, C-View, and Lucky Bones in addition to several others. Uniquely the Adjacent lot is also available to purchase. Seller is working with a land development engineer and the state of New Jersey for clear interpretations of building on one of the last vacant lots in the District. Come visit and walk this Unique tranquil lot.