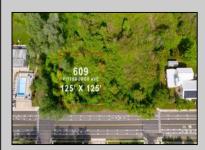

## **COMMENTS**

Rare Opportunity to own a large 125 x 125 lot in Cape May with an opportunity to Build your own Custom Home on the Island. Located within blocks of the Cape May Harbor and Marina District and neighbooring up against Preserved Land. Walk to several shops, The South Jersey and Cape May Marina\'s and Restaurants like the nostalgic Lobster House, Mayer\'s, C-View, and Lucky Bones in addition to several others. Uniquely the Adjacent lot is also available to purchase. Seller is working with a land development engineer and the state of New Jersey for clear interpretations of building on one of the last vacant lots in the District. Come visit and walk this Unique tranquil lot.