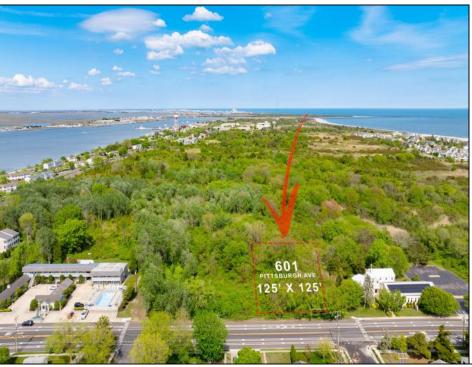

## **COMMENTS**

Rare Opportunity to own a large 125 x 125 lot in Cape May with an opportunity to Build your own Custom Home on the Island. Located within blocks of the Cape May Harbor and Marina District and neighbooring up against Preserved Land. Walk to several shops, The South Jersey and Cape May Marina\'s and Restaurants like the nostalgic Lobster House, Mayer\'s, C-View, and Lucky Bones in addition to several others. Uniquely the Adjacent lot is also available to purchase. Seller is working with a land development engineer and the state of New Jersey for clear interpretations of building on one of the last vacant lots in the District. Come visit and walk this Unique tranquil lot.