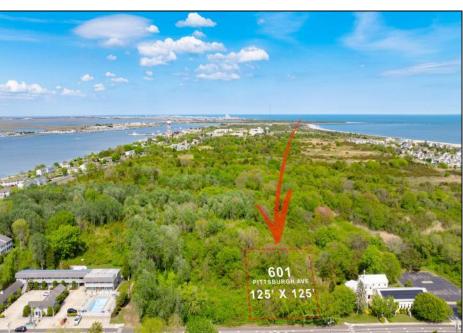

## 601 Pittsburgh Cape May, NJ 08204

## **COMMENTS**

Rare Opportunity to own a large 125 x 125 lot in Cape May with an opportunity to Build your own Custom Home on the Island. Located within blocks of the Cape May Harbor and Marina District and neighbooring up against Preserved Land. Walk to several shops, The South Jersey and Cape May Marina\'s and Restaurants like the nostalgic Lobster House, Mayer\'s, C-View, and Lucky Bones in addition to several others. Uniquely the Adjacent lot is also available to purchase. Seller is working with a land development engineer and the state of New Jersey for clear interpretations of building on one of the last vacant lots in the District. Come visit and walk this Unique tranquil lot.