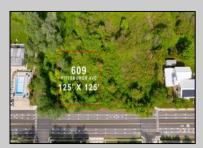

## **COMMENTS**

Rare Opportunity to own a large 125 x 125 lot in Cape May with an opportunity to Build your own Custom Home on the Island. Located within blocks of the Cape May Harbor and Marina District and neighbooring up against Preserved Land. Walk to several shops, The South Jersey and Cape May Marina\'s and Restaurants like the nostalgic Lobster House, Mayer\'s, C-View, and Lucky Bones in addition to several others. Uniquely the Adjacent lot is also available to purchase. Seller is working with a land development engineer and the state of New Jersey for clear interpretations of building on one of the last vacant lots in the District. Come visit and walk this Unique tranquil lot.