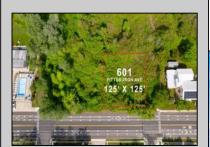

## 601 Pittsburgh Cape May, NJ 08204

## **COMMENTS**

Rare Opportunity to own a large 125 x 125 lot in Cape May with an opportunity to Build your own Custom Home on the Island. Located within blocks of the Cape May Harbor and Marina District and neighbooring up against Preserved Land. Walk to several shops, The South Jersey and Cape May Marina\'s and Restaurants like the nostalgic Lobster House, Mayer\'s, C-View, and Lucky Bones in addition to several others. Uniquely the Adjacent lot is also available to purchase. Seller is working with a land development engineer and the state of New Jersey for clear interpretations of building on one of the last vacant lots in the District. Come visit and walk this Unique tranquil lot.