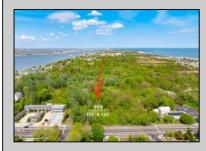

## **COMMENTS**

Rare Opportunity to own a large 125 x 125 lot in Cape May with an opportunity to Build your own Custom Home on the Island. Located within blocks of the Cape May Harbor and Marina District and neighbooring up against Preserved Land. Walk to several shops, The South Jersey and Cape May Marina\'s and Restaurants like the nostalgic Lobster House, Mayer\'s, C-View, and Lucky Bones in addition to several others. Uniquely the Adjacent lot is also available to purchase. Seller is working with a land development engineer and the state of New Jersey for clear interpretations of building on one of the last vacant lots in the District. Come visit and walk this Unique tranquil lot.