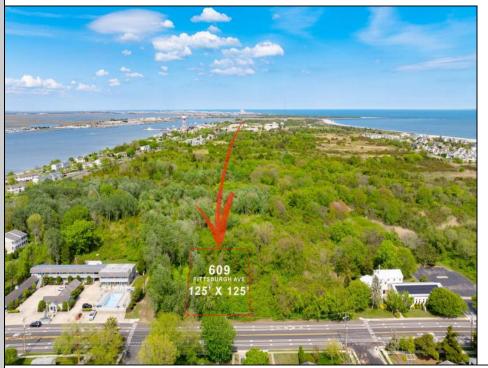

## **COMMENTS**

Rare Opportunity to own a large 125 x 125 lot in Cape May with an opportunity to Build your own Custom Home on the Island. Located within blocks of the Cape May Harbor and Marina District and neighbooring up against Preserved Land. Walk to several shops, The South Jersey and Cape May Marina\'s and Restaurants like the nostalgic Lobster House, Mayer\'s, C-View, and Lucky Bones in addition to several others. Uniquely the Adjacent lot is also available to purchase. Seller is working with a land development engineer and the state of New Jersey for clear interpretations of building on one of the last vacant lots in the District. Come visit and walk this Unique tranquil lot.