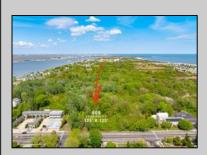

## 609 Pittsburgh Cape May, NJ 08204

Asking \$1,500,000.00

## COMMENTS

Rare Opportunity to own a large 125 x 125 lot in Cape May with an opportunity to Build your own Custom Home on the Island. Located within blocks of the Cape May Harbor and Marina District and neighbooring up against Preserved Land. Walk to several shops, The South Jersey and Cape May Marina's and Restaurants like the nostalgic Lobster House, Mayer's, C-View, and Lucky Bones in addition to several others. Uniquely the Adjacent lot is also available to purchase. Seller is working with a land development engineer and the state of New Jersey for clear interpretations of building on one of the last vacant lots in the District. Come visit and walk this Unique tranquil lot.