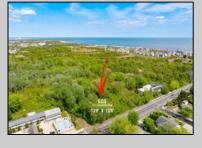

## 609 Pittsburgh Cape May, NJ 08204

Asking \$1,500,000.00

## COMMENTS

Rare Opportunity to own a large 125 x 125 lot in Cape May with an opportunity to Build your own Custom Home on the Island. Located within blocks of the Cape May Harbor and Marina District and neighbooring up against Preserved Land. Walk to several shops, The South Jersey and Cape May Marina's and Restaurants like the nostalgic Lobster House, Mayer's, C-View, and Lucky Bones in addition to several others. Uniquely the Adjacent lot is also available to purchase. Seller is working with a land development engineer and the state of New Jersey for clear interpretations of building on one of the last vacant lots in the District. Come visit and walk this Unique tranquil lot.