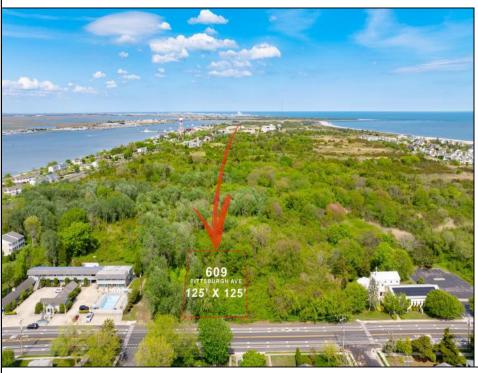

## 609 Pittsburgh Cape May, NJ 08204

Asking \$1,500,000.00

## COMMENTS

Rare Opportunity to own a large 125 x 125 lot in Cape May with an opportunity to Build your own Custom Home on the Island. Located within blocks of the Cape May Harbor and Marina District and neighbooring up against Preserved Land. Walk to several shops, The South Jersey and Cape May Marina's and Restaurants like the nostalgic Lobster House, Mayer's, C-View, and Lucky Bones in addition to several others. Uniquely the Adjacent lot is also available to purchase. Seller is working with a land development engineer and the state of New Jersey for clear interpretations of building on one of the last vacant lots in the District. Come visit and walk this Unique tranquil lot.