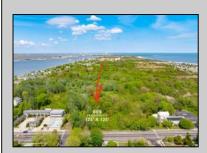

## 609 Pittsburgh Cape May, NJ 08204

Asking \$1,500,000.00

## COMMENTS

Rare Opportunity to own a large 125 x 125 lot in Cape May with an opportunity to Build your own Custom Home on the Island. Located within blocks of the Cape May Harbor and Marina District and neighbooring up against Preserved Land. Seller has DEP Letter of Interpretation to build on this site as Freshwater Wetlands/Waters Boundary Line has been verified by NJDEP as reflected in the survey. Walk to several shops, The South Jersey and Cape May Marina\'s and Restaurants like the nostalgic Lobster House, Mayer\'s, C-View, and Lucky Bones in addition to several others. Uniquely the Adjacent lot is also available to purchase. Come visit and walk this Unique tranquil lot.