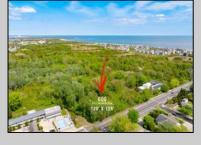

## 609 Pittsburgh Cape May, NJ 08204

Asking \$1,500,000.00

## COMMENTS

Rare Opportunity to own a large 125 x 125 lot in Cape May with an opportunity to Build your own Custom Home on the Island. Located within blocks of the Cape May Harbor and Marina District and neighbooring up against Preserved Land. Seller has DEP Letter of Interpretation to build on this site as Freshwater Wetlands/Waters Boundary Line has been verified by NJDEP as reflected in the survey. Walk to several shops, The South Jersey and Cape May Marina\'s and Restaurants like the nostalgic Lobster House, Mayer\'s, C-View, and Lucky Bones in addition to several others. Uniquely the Adjacent lot is also available to purchase. Come visit and walk this Unique tranquil lot.