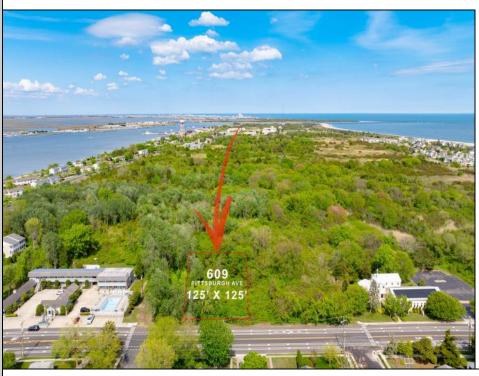

## 609 Pittsburgh Cape May, NJ 08204

Asking \$1,500,000.00

## COMMENTS

Rare Opportunity to own a large 125 x 125 lot in Cape May with an opportunity to Build your own Custom Home on the Island. Located within blocks of the Cape May Harbor and Marina District and neighbooring up against Preserved Land. Seller has DEP Letter of Interpretation to build on this site as Freshwater Wetlands/Waters Boundary Line has been verified by NJDEP as reflected in the survey. Walk to several shops, The South Jersey and Cape May Marina\'s and Restaurants like the nostalgic Lobster House, Mayer\'s, C-View, and Lucky Bones in addition to several others. Uniquely the Adjacent lot is also available to purchase. Come visit and walk this Unique tranquil lot.