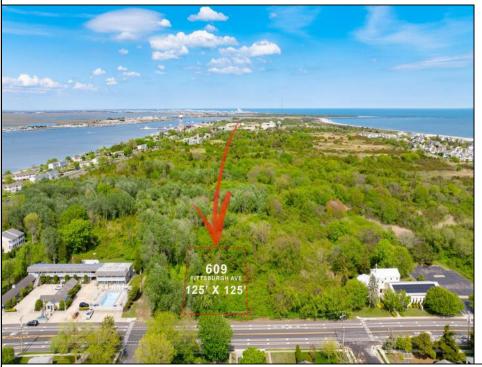

## **COMMENTS**

Rare Opportunity to own a large 125 x 125 lot in Cape May with an opportunity to Build your own Custom Home on the Island. Located within blocks of the Cape May Harbor and Marina District and neighbooring up against Preserved Land. Walk to several shops, The South Jersey and Cape May Marina\'s and Restaurants like the nostalgic Lobster House, Mayer\'s, C-View, and Lucky Bones in addition to several others. Uniquely the Adjacent lot is also available to purchase. Seller is working with a land development engineer and the state of New Jersey for clear interpretations of building on one of the last vacant lots in the District. Come visit and walk this Unique tranquil lot.