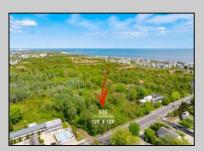

## **COMMENTS**

Rare Opportunity to own a large 125 x 125 lot in Cape May with an opportunity to Build your own Custom Home on the Island. Located within blocks of the Cape May Harbor and Marina District and neighbooring up against Preserved Land. Walk to several shops, The South Jersey and Cape May Marina\'s and Restaurants like the nostalgic Lobster House, Mayer\'s, C-View, and Lucky Bones in addition to several others. Uniquely the Adjacent lot is also available to purchase. Seller is working with a land development engineer and the state of New Jersey for clear interpretations of building on one of the last vacant lots in the District. Come visit and walk this Unique tranquil lot.